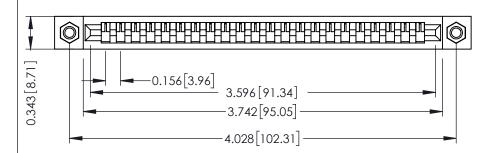

**Mounting Option** M3-0.5 Metric Threaded Inserts **Contact Detail** 

PC Tail .046x.013(1.17x0.33) - Tail LG=.213(5.41) .156 [3.96] Contact Spacing x .200 [5.08] Row Spacing

THIS IS A C.A.D. GENERATED DRAWING DO NOT MAKE MANUAL REVISIONS TO MASTER.