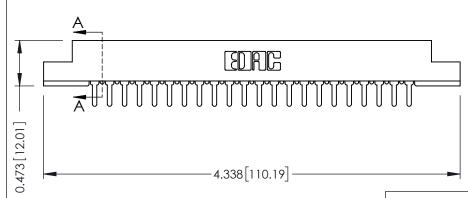

## SECTION A-A

**See Accompanying Pages for:** 

- **Contact Bend Details**
- **Mounting Options**

307 / 357 Card Edge Connector Part Number: 307-022-425-107

**EDAC INC** TORONTO, ONTARIO CANADA

THESE DRAWINGS AND SPECIFICATIONS ARE THE PROPERTY OF EDAC INC.,AND SHALL NOT BE REPRODUCED, OR COPIED OR USED AS THE BASIS FOR THE MANUFACTURE OR SALE OF APPARATUS WITHOUT WRITTEN PERMISSION.