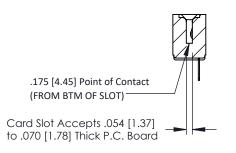

**Mounting Option** M3-0.5 Metric Threaded Inserts **Contact Detail** 

PC Tail .046x.013(1.17x0.33) - Tail LG=.213(5.41) .156 [3.96] Contact Spacing x .200 [5.08] Row Spacing

THIS IS A C.A.D. GENERATED DRAWING DO NOT MAKE MANUAL REVISIONS TO MASTER.