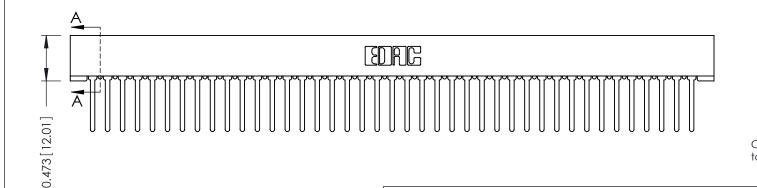

## **SECTION A-A**

**See Accompanying Pages for:** 

- **Contact Bend Details**
- **Mounting Options**

307 / 357 Card Edge Connector Part Number: 307-041-447-101

**EDAC INC** TORONTO, ONTARIO CANADA

THESE DRAWINGS AND SPECIFICATIONS ARE THE PROPERTY OF EDAC INC.,AND SHALL NOT BE REPRODUCED, OR COPIED OR USED AS THE BASIS FOR THE MANUFACTURE OR SALE OF APPARATUS WITHOUT WRITTEN PERMISSION.