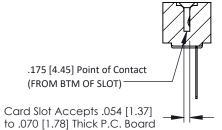

## **SECTION A-A**

**See Accompanying Pages for:** 

- **Contact Bend Details**
- **Mounting Options**

307 / 357 Card Edge Connector Part Number: 307-041-447-101

**EDAC INC** TORONTO, ONTARIO CANADA

THESE DRAWINGS AND SPECIFICATIONS ARE THE PROPERTY OF EDAC INC.,AND SHALL NOT BE REPRODUCED, OR COPIED OR USED AS THE BASIS FOR THE MANUFACTURE OR SALE OF APPARATUS WITHOUT WRITTEN PERMISSION.