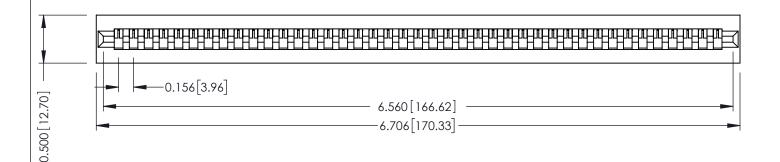

**Mounting Option** No Mounting Lugs **Contact Detail** 

Wire Wrap .046x.013(1.17x0.33) - Tail LG=.520(13.21) .156 [3.96] Contact Spacing x .200 [5.08] Row Spacing

THIS IS A C.A.D. GENERATED DRAWING DO NOT MAKE MANUAL REVISIONS TO MASTER.

| ACAD REFERENCE NO. | 307 ENG MASTER   |
|--------------------|------------------|
| DRAWN: J.LEE       | DATE: AUG. 11/09 |
| CHECKED:           | DATE:            |
| SCALE: NTS         | SHEET 1 OF 3     |
| DRAWING NUMBER     | ISSUE            |
| 307 Assembly       | 1                |