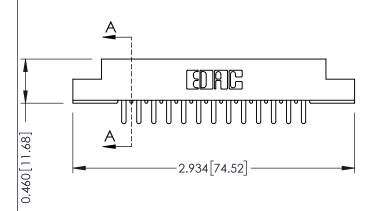

**Mounting Option** 

**Contact Detail** 

02-.128 (3.25) Dia. Mounting Holes

520-P.C. Tail .046x.013(1.17x0.33) - Tail LG.=.213(5.41) .156 [3.96] Contact Spacing x .140 [3.56] Row Spacing

**See Accompanying Page for: Mounting Options** 