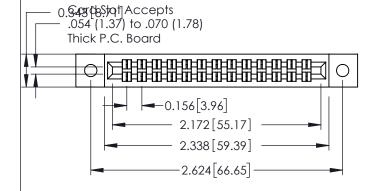

**Mounting Option** 

**Contact Detail** 

02-.128 (3.25) Dia. Mounting Holes

520-P.C. Tail .046x.013(1.17x0.33) - Tail LG.=.213(5.41) .156 [3.96] Contact Spacing x .140 [3.56] Row Spacing

**See Accompanying Page for: Mounting Options** 

0.295[7.49] Card Slot 0.090 [2.29] Point of Contact