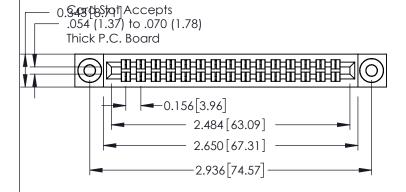

**Mounting Option** 

**Contact Detail** 

03-.116 (2.95) I.D. Floating Eyelets

556-Extender Board Bend (Code 520 Contacts) .156 [3.96] Contact Spacing x .140 [3.56] Row Spacing

305 / 315 / 355 Card Edge Connector Part Number: 315-030-556-203

305 Assembly

0.090[2.29] Point of Contact

0.295[7.49] Card Slot

**See Accompanying Page for: Mounting Options** 