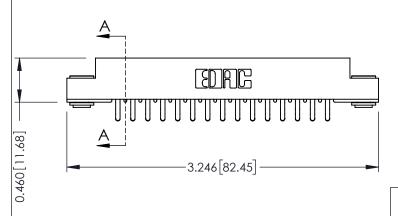

**Mounting Option** 

**Contact Detail** 

03-.116 (2.95) I.D. Floating Eyelets

556-Extender Board Bend (Code 520 Contacts) .156 [3.96] Contact Spacing x .140 [3.56] Row Spacing

305 / 315 / 355 Card Edge Connector Part Number: 315-030-556-203

305 Assembly

0.090[2.29] Point of Contact

0.295[7.49] Card Slot

**See Accompanying Page for: Mounting Options** 