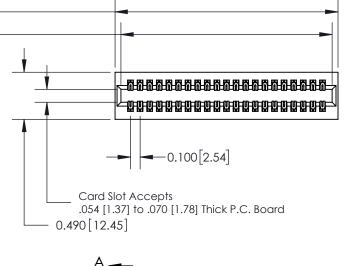

325 Card Edge Connector Part Number: 325-042-520-201

YOUR CONNECTION TO QUALITY & SERVICE

|   | ACAD REFERENCE NO. 325 ENG MASTER |                  |  |  |  |
|---|-----------------------------------|------------------|--|--|--|
|   | DRAWN: J.LEE                      | DATE: OCT. 06/09 |  |  |  |
|   | CHECKED:                          | DATE:            |  |  |  |
|   | SCALE: NTS                        | SHEET 1 OF 2     |  |  |  |
| D | DRAWING NUMBER                    | ISSUE            |  |  |  |
|   | 325 Assembly                      | 1                |  |  |  |