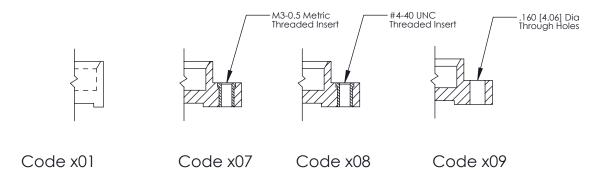

**Mounting Option** 01-No Mounting Lugs **Contact Detail** 

520-P.C. Tail .025 Sq.(0.64 Sq.) - Tail LG=.175(4.45) .100 [2.54] Contact Spacing x .300 [7.62] Row Spacing

0.600[15.24]

EDRG 0.600 [15.24]

**See Accompanying Page for: Mounting Options** 

**SECTION A-A** 

THIS IS A C.A.D. GENERATED DRAWING
DO NOT MAKE MANUAL REVISIONS TO MASTER.

ISSUE NUMBER

ORIGINAL

1

| 325 Card Edge Connector  Mounting Options |                                                                                                                                                                                                 |          | ACAD REFERENCE NO. 325 ENG MASTER |         |           |  |
|-------------------------------------------|-------------------------------------------------------------------------------------------------------------------------------------------------------------------------------------------------|----------|-----------------------------------|---------|-----------|--|
|                                           |                                                                                                                                                                                                 |          | J.LEE                             | DATE: O | CT. 06/09 |  |
| Moorning Ophons                           |                                                                                                                                                                                                 | CHECKED: |                                   | DATE:   |           |  |
| TORONTO, ONTARIO CANADA                   | THESE DRAWINGS AND SPECIFICATIONS ARE THE PROPERTY OF EDAC INC.,AND SHALL NOT BE REPRODUCED,OR COPIED OR USED AS THE BASIS FOR THE MANUFACTURE OR SALE OF APPARATUS WITHOUT WRITTEN PERMISSION. | SCALE:   | NTS                               | SHEET : | 2 OF 2    |  |
|                                           |                                                                                                                                                                                                 | DRAWING  | NUMBER                            |         | ISSUE     |  |
|                                           |                                                                                                                                                                                                 | 3        | 25 Assembly                       |         | 1         |  |