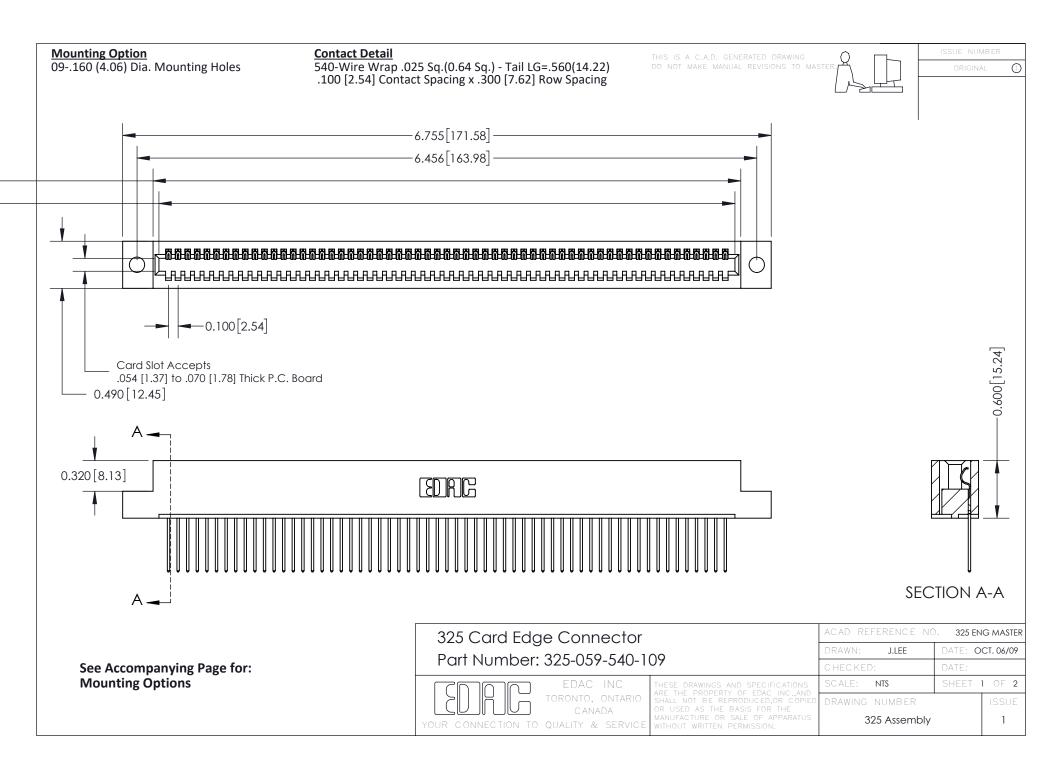

THIS IS A C.A.D. GENERATED DRAWING
DO NOT MAKE MANUAL REVISIONS TO MASTER.

ISSUE NUMBER

ORIGINAL

1

| 325 Card Edge Connector<br>Mounting Options |                                                                                                                                                                                                 | ACAD REFERENCE NO. 325 ENG MASTER |             |         |           |
|---------------------------------------------|-------------------------------------------------------------------------------------------------------------------------------------------------------------------------------------------------|-----------------------------------|-------------|---------|-----------|
|                                             |                                                                                                                                                                                                 | DRAWN:                            | J.LEE       | DATE: O | CT. 06/09 |
|                                             |                                                                                                                                                                                                 | CHECKED:                          |             | DATE:   |           |
| TORONTO, ONTARIO CANADA                     | THESE DRAWINGS AND SPECIFICATIONS ARE THE PROPERTY OF EDAC INC.,AND SHALL NOT BE REPRODUCED,OR COPIED OR USED AS THE BASIS FOR THE MANUFACTURE OR SALE OF APPARATUS WITHOUT WRITTEN PERMISSION. | SCALE:                            | NTS         | SHEET : | 2 OF 2    |
|                                             |                                                                                                                                                                                                 | DRAWING                           | NUMBER      |         | ISSUE     |
|                                             |                                                                                                                                                                                                 | 3                                 | 25 Assembly |         | 1         |