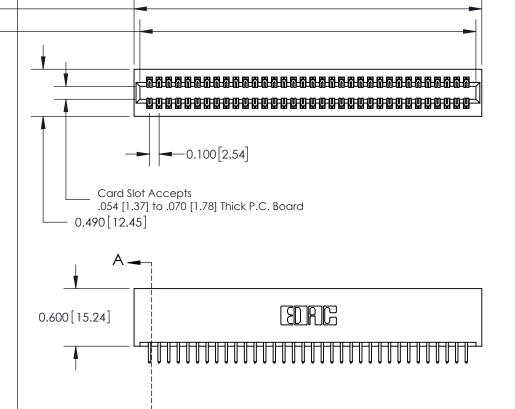

**Mounting Option** 01-No Mounting Lugs **Contact Detail** 

520-P.C. Tail .025 Sq.(0.64 Sq.) - Tail LG=.175(4.45) .100 [2.54] Contact Spacing x .300 [7.62] Row Spacing

0.600[15.24] SECTION A-A

See Accompanying Page for: **Mounting Options** 

325 Card Edge Connector Part Number: 325-068-520-201

YOUR CONNECTION TO QUALITY & SERVICE

325 ENG MASTER J.LEE DATE: OCT. 06/09 SHEET 1 OF 2 NTS 325 Assembly

THIS IS A C.A.D. GENERATED DRAWING
DO NOT MAKE MANUAL REVISIONS TO MASTER.