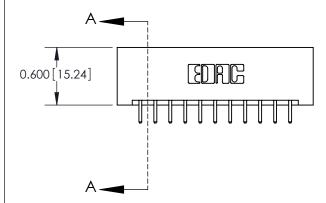

## **Features**

- .156 (3.96) Contact Spacing x .200 (5.08) Row Spacing
- Accepts .062 (1.57) Nominal Thickness P.C. Board
- High Profile Insulator Body .600 (15.24)
- Contact Termination Options include P.C. Tail, Wire Hole, Wire Wrap, 90 Degree, & Extender Board Bends
- Single or Dual Row Configurations
- Variety of Mounting Options, Flush or Offset Lugs
- Accepts Between Contact and In-Contact Polarizing Keys