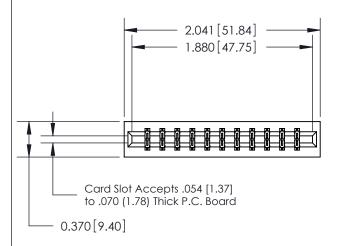

## **See Accompanying Page for:**

- **Bend Detail**
- **Mounting Options**
- **Features and Specifications**

| 333 Series Card Edge Connecto | or |
|-------------------------------|----|
| Part Number: 333-022-520-201  |    |