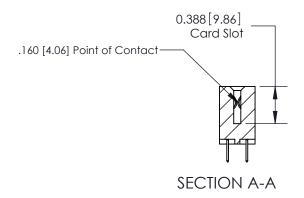

## **Features**

- .156 (3.96) Contact Spacing x .200 (5.08) Row Spacing
- Accepts .062 (1.57) Nominal Thickness P.C. Board
- High Profile Insulator Body .600 (15.24)
- Contact Termination Options include P.C. Tail, Wire Hole, Wire Wrap, 90 Degree, & Extender Board Bends
- Single or Dual Row Configurations
- Variety of Mounting Options, Flush or Offset Lugs
- Accepts Between Contact and In-Contact Polarizing Keys

# **Specifications**

- Insulator Material: Thermoplastic Polyester, UL 94V-0, Colour: Green
- Contact Material: Copper, Nickel, Tin Alloy CA-725
- Contact Plating: Gold on the Mating Area, Tin on the Contact Tails, Nickel Underplate
- Current Rating: 3 Amperes Continuous
- Contact Resistance: 10 Milliohms Maximum
- Dielectric Withstanding Voltage: 1800 V AC rms at Sea Level Between Adjacent Contacts
- Insulation Resistance: 5000 Megohms Minimum
- Operating Temperature: -65 to +105 Degrees C
- Insertion Force: 16 oz (4.45 N) Maximum per Contact Pair when Tested with a .070 (1.78) Thick Gauge
- Withdrawal Force: 1 oz (0.28 N) Minimum per Contact Pair when Tested with a .054 (1.37) Thick Gauge