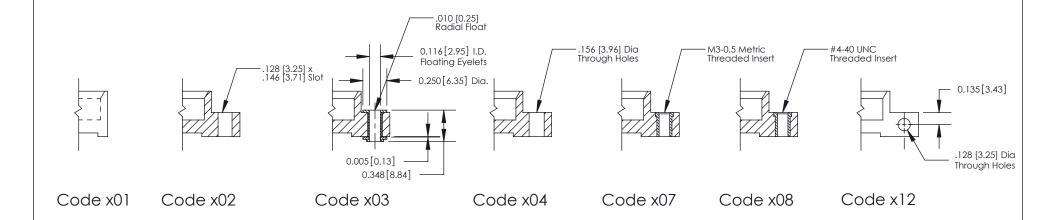

### **Mounting Option**

01-No Mounting Lugs

THIS IS A C.A.D. GENERATED DRAWING
DO NOT MAKE MANUAL REVISIONS TO MASTER

1220F NOWRE

DRIGINAL

1

| 333 Series Card Edge Connector |                                                                                                                                                                                                                                                                                                                                                                                                                                                                                                                                                                                                                                                                                                                                                                                                                                                                                                                                                                                                                                                                                                                                                                                                                                                                                                                                                                                                                                                                                                                                                                                                                                                                                                                                                                                                                                                                                                                                                                                                                                                                                                                                |                                                                                                                                                                                                                                                                                                                                                                                                                                                                                                                                                                                                                                                                                                                                                                                                                                                                                                                                                                                                                                                                                                                                                                                                                                                                                                                                                                                                                                                                                                                                                                                                                                                                                                                                                                                                                                                                                                                                                                                                                                                                                                                               | ACAD REFERENCE NO. 333 ENG MASTER |             |           |        |
|--------------------------------|--------------------------------------------------------------------------------------------------------------------------------------------------------------------------------------------------------------------------------------------------------------------------------------------------------------------------------------------------------------------------------------------------------------------------------------------------------------------------------------------------------------------------------------------------------------------------------------------------------------------------------------------------------------------------------------------------------------------------------------------------------------------------------------------------------------------------------------------------------------------------------------------------------------------------------------------------------------------------------------------------------------------------------------------------------------------------------------------------------------------------------------------------------------------------------------------------------------------------------------------------------------------------------------------------------------------------------------------------------------------------------------------------------------------------------------------------------------------------------------------------------------------------------------------------------------------------------------------------------------------------------------------------------------------------------------------------------------------------------------------------------------------------------------------------------------------------------------------------------------------------------------------------------------------------------------------------------------------------------------------------------------------------------------------------------------------------------------------------------------------------------|-------------------------------------------------------------------------------------------------------------------------------------------------------------------------------------------------------------------------------------------------------------------------------------------------------------------------------------------------------------------------------------------------------------------------------------------------------------------------------------------------------------------------------------------------------------------------------------------------------------------------------------------------------------------------------------------------------------------------------------------------------------------------------------------------------------------------------------------------------------------------------------------------------------------------------------------------------------------------------------------------------------------------------------------------------------------------------------------------------------------------------------------------------------------------------------------------------------------------------------------------------------------------------------------------------------------------------------------------------------------------------------------------------------------------------------------------------------------------------------------------------------------------------------------------------------------------------------------------------------------------------------------------------------------------------------------------------------------------------------------------------------------------------------------------------------------------------------------------------------------------------------------------------------------------------------------------------------------------------------------------------------------------------------------------------------------------------------------------------------------------------|-----------------------------------|-------------|-----------|--------|
|                                |                                                                                                                                                                                                                                                                                                                                                                                                                                                                                                                                                                                                                                                                                                                                                                                                                                                                                                                                                                                                                                                                                                                                                                                                                                                                                                                                                                                                                                                                                                                                                                                                                                                                                                                                                                                                                                                                                                                                                                                                                                                                                                                                | DRAWN:                                                                                                                                                                                                                                                                                                                                                                                                                                                                                                                                                                                                                                                                                                                                                                                                                                                                                                                                                                                                                                                                                                                                                                                                                                                                                                                                                                                                                                                                                                                                                                                                                                                                                                                                                                                                                                                                                                                                                                                                                                                                                                                        | J.LEE                             | DATE: O     | CT. 14/09 |        |
|                                | Mounting Options                                                                                                                                                                                                                                                                                                                                                                                                                                                                                                                                                                                                                                                                                                                                                                                                                                                                                                                                                                                                                                                                                                                                                                                                                                                                                                                                                                                                                                                                                                                                                                                                                                                                                                                                                                                                                                                                                                                                                                                                                                                                                                               |                                                                                                                                                                                                                                                                                                                                                                                                                                                                                                                                                                                                                                                                                                                                                                                                                                                                                                                                                                                                                                                                                                                                                                                                                                                                                                                                                                                                                                                                                                                                                                                                                                                                                                                                                                                                                                                                                                                                                                                                                                                                                                                               | CHECKED                           | ):          | DATE:     |        |
|                                | The second secon |                                                                                                                                                                                                                                                                                                                                                                                                                                                                                                                                                                                                                                                                                                                                                                                                                                                                                                                                                                                                                                                                                                                                                                                                                                                                                                                                                                                                                                                                                                                                                                                                                                                                                                                                                                                                                                                                                                                                                                                                                                                                                                                               | SCALE:                            | NTS         | SHEET ;   | 3 OF 4 |
|                                |                                                                                                                                                                                                                                                                                                                                                                                                                                                                                                                                                                                                                                                                                                                                                                                                                                                                                                                                                                                                                                                                                                                                                                                                                                                                                                                                                                                                                                                                                                                                                                                                                                                                                                                                                                                                                                                                                                                                                                                                                                                                                                                                | TORONTO, ONTARIO ARE THE PROPERTY OF EDAC INC., AND SHALL NOT BE REPRODUCED, OR COPIED CONTROL OF THE PROPERTY OF EDAC INC., AND SHALL NOT BE REPRODUCED, OR COPIED CONTROL OF THE PROPERTY OF EDAC INC., AND SHALL NOT BE REPRODUCED, OR COPIED CONTROL OF THE PROPERTY OF EDAC INC., AND SHALL NOT BE REPRODUCED, OR COPIED CONTROL OF THE PROPERTY OF EDAC INC., AND SHALL NOT BE REPRODUCED, OR COPIED CONTROL OF THE PROPERTY OF EDAC INC., AND SHALL NOT BE REPRODUCED, OR COPIED CONTROL OF THE PROPERTY OF EDAC INC., AND SHALL NOT BE REPRODUCED, OR COPIED CONTROL OF THE PROPERTY OF EDAC INC., AND SHALL NOT BE REPRODUCED, OR COPIED CONTROL OF THE PROPERTY OF EDAC INC., AND SHALL NOT BE REPRODUCED, OR COPIED CONTROL OF THE PROPERTY OF EDAC INC., AND SHALL NOT BE REPRODUCED, OR COPIED CONTROL OF THE PROPERTY OF EDAC INC., AND SHALL NOT BE REPRODUCED, OR COPIED CONTROL OF THE PROPERTY OF EDAC INC., AND SHALL NOT BE REPRODUCED, OR COPIED CONTROL OF THE PROPERTY OF EDAC INC., AND SHALL NOT BE REPRODUCED, OR COPIED CONTROL OF THE PROPERTY OF | DRAWING                           | NUMBER      |           | ISSUE  |
|                                | YOUR CONNECTION TO QUALITY & SERVICE WITHOUT WRITTEN PERMISSION.                                                                                                                                                                                                                                                                                                                                                                                                                                                                                                                                                                                                                                                                                                                                                                                                                                                                                                                                                                                                                                                                                                                                                                                                                                                                                                                                                                                                                                                                                                                                                                                                                                                                                                                                                                                                                                                                                                                                                                                                                                                               |                                                                                                                                                                                                                                                                                                                                                                                                                                                                                                                                                                                                                                                                                                                                                                                                                                                                                                                                                                                                                                                                                                                                                                                                                                                                                                                                                                                                                                                                                                                                                                                                                                                                                                                                                                                                                                                                                                                                                                                                                                                                                                                               | 3                                 | 33 Assembly |           | 1      |