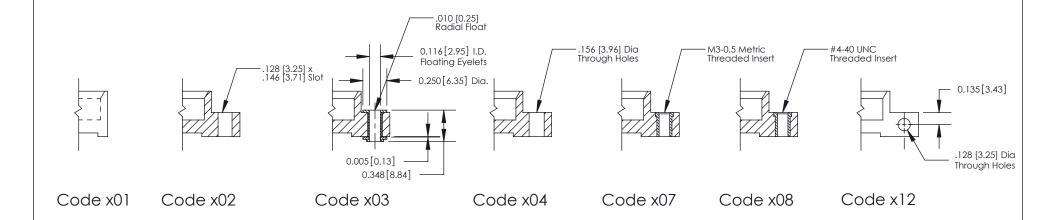

THIS IS A C.A.D. GENERATED DRAWING
DO NOT MAKE MANUAL REVISIONS TO MASTER

1220F NOWRE

DRIGINAL

1

| 333 Series Card Edge Connector |                                                                                                                                                                                                                                                                                                                                                                                                                                                                                                                                                                                                                                                                                                                                                                                                                                                                                                                                                                                                                                                                                                                                                                                                                                                                                                                                                                                                                                                                                                                                                                                                                                                                                                                                                                                                                                                                                                                                                                                                                                                                                                                                | ACAD REFERENCE NO. 333 ENG MASTER |         |             |         |           |
|--------------------------------|--------------------------------------------------------------------------------------------------------------------------------------------------------------------------------------------------------------------------------------------------------------------------------------------------------------------------------------------------------------------------------------------------------------------------------------------------------------------------------------------------------------------------------------------------------------------------------------------------------------------------------------------------------------------------------------------------------------------------------------------------------------------------------------------------------------------------------------------------------------------------------------------------------------------------------------------------------------------------------------------------------------------------------------------------------------------------------------------------------------------------------------------------------------------------------------------------------------------------------------------------------------------------------------------------------------------------------------------------------------------------------------------------------------------------------------------------------------------------------------------------------------------------------------------------------------------------------------------------------------------------------------------------------------------------------------------------------------------------------------------------------------------------------------------------------------------------------------------------------------------------------------------------------------------------------------------------------------------------------------------------------------------------------------------------------------------------------------------------------------------------------|-----------------------------------|---------|-------------|---------|-----------|
|                                | Mounting Options                                                                                                                                                                                                                                                                                                                                                                                                                                                                                                                                                                                                                                                                                                                                                                                                                                                                                                                                                                                                                                                                                                                                                                                                                                                                                                                                                                                                                                                                                                                                                                                                                                                                                                                                                                                                                                                                                                                                                                                                                                                                                                               |                                   | DRAWN:  | J.LEE       | DATE: O | CT. 14/09 |
|                                |                                                                                                                                                                                                                                                                                                                                                                                                                                                                                                                                                                                                                                                                                                                                                                                                                                                                                                                                                                                                                                                                                                                                                                                                                                                                                                                                                                                                                                                                                                                                                                                                                                                                                                                                                                                                                                                                                                                                                                                                                                                                                                                                |                                   | CHECKED | ):          | DATE:   |           |
|                                | The second secon |                                   | SCALE:  | NTS         | SHEET ; | 3 OF 4    |
|                                | TORONTO, ONTARIO  ARE THE PROPERTY OF EDAC INC., AND SHALL NOT BE REPRODUCED, OR COPIED OR LISED AS THE BASIS FOR THE                                                                                                                                                                                                                                                                                                                                                                                                                                                                                                                                                                                                                                                                                                                                                                                                                                                                                                                                                                                                                                                                                                                                                                                                                                                                                                                                                                                                                                                                                                                                                                                                                                                                                                                                                                                                                                                                                                                                                                                                          | DRAWING                           | NUMBER  |             | ISSUE   |           |
|                                | YOUR CONNECTION TO QUALITY & SERVICE                                                                                                                                                                                                                                                                                                                                                                                                                                                                                                                                                                                                                                                                                                                                                                                                                                                                                                                                                                                                                                                                                                                                                                                                                                                                                                                                                                                                                                                                                                                                                                                                                                                                                                                                                                                                                                                                                                                                                                                                                                                                                           | MANUFACTURE OR SALE OF APPARATUS  | 3       | 33 Assembly |         | 1         |

ISSUE NUMBER

ORIGINAL