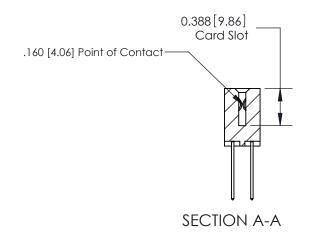

### **Mounting Option**

04-.156 (3.96) Dia. Mounting Holes

#### **Contact Detail**

540-Wire Wrap .025 Sq.(0.64 Sq.) - Tail LG=.560(14.22) .156 [3.96] Contact Spacing x .200 [5.08] Row Spacing





# See Accompanying Page for:

- Bend Detail
- Mounting Options
- Features and Specifications

THIS IS A C.A.D. GENERATED DRAWING



ISSUE NUMBER

ORIGINAL



| 333 Series Card Edge Connecto | or |
|-------------------------------|----|
| Part Number: 333-024-540-804  |    |



EDAC INC TORONTO, ONTARIC CANADA

YOUR CONNECTION TO QUALITY & SERVICE

THESE DRAWINGS AND SPECIFICATIONS
ARE THE PROPERTY OF EDAC INC.,AND
SHALL NOT BE REPRODUCED,OR COPIEI
OR USED AS THE BASIS FOR THE
MANUFACTURE OR SALE OF APPARATUS
WITHOUT WRITTEN PERMISSION.

|   | ACAD REFERENCE NO | . 333 ENG MASTER |
|---|-------------------|------------------|
|   | DRAWN: J.LEE      | DATE: OCT. 14/09 |
|   | CHECKED:          | DATE:            |
|   | SCALE: NTS        | SHEET 1 OF 4     |
| ) | DRAWING NUMBER    | ISSUE            |

ING NUMBER ISSUE 333 Assembly 1

THIS IS A C.A.D. GENERATED DRAWING DO NOT MAKE MANUAL REVISIONS TO MASTER.

1



| 333 Series Cara Eage Conne