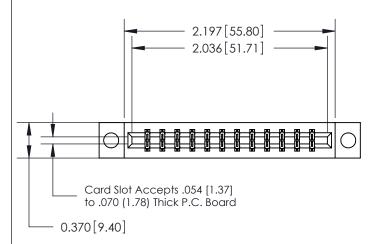

# See Accompanying Page for:

- Bend Detail
- Mounting Options
- Features and Specifications

THIS IS A C.A.D. GENERATED DRAWING

ISSUE NUMBER

ORIGINAL

| 333 Series Card Edge Connecto | or |
|-------------------------------|----|
| Part Number: 333-024-540-804  |    |

ISSUE NUMBER

ORIGINAL