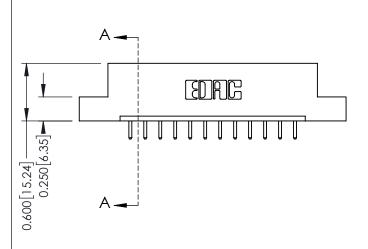

## **Mounting Option** 08-#4-40 Unified Threaded Inserts - 0.370[9.40] Card Slot Accepts .054 [1.37] to .070 [1.78] Thick P.C. Board -0.156[3.96] 2.036[51.71] 2.182 [55.42]

**Contact Detail** 

520-P.C. Tail .030x.018(0.76x0.46) - Tail LG=.175(4.45) .156 [3.96] Contact Spacing x .200 [5.08] Row Spacing

THIS IS A C.A.D. GENERATED DRAWING DO NOT MAKE MANUAL REVISIONS TO MASTER.

ISSUE NUMBER

1

ORIGINAL

0.160 [4.06] Point of Contact Card Slot

0.330[8.38]

**See Accompanying Pages for:** 

- **Contact Bend Details**
- **Mounting Options**