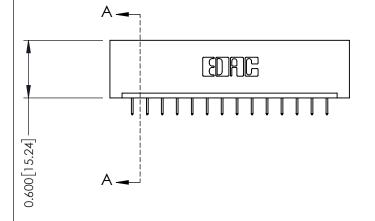

337 FNG MASTER

ACAD REFERENCE NO.

ISSUE NUMBER

ORIGINAL

1

| 337 / 387 Series Card Edge Connector<br>Contact Bend Detail           |                                                                                                                                                                                                 | ACAD REFERENCE NO. | 337 ENG MASTER |               |
|-----------------------------------------------------------------------|-------------------------------------------------------------------------------------------------------------------------------------------------------------------------------------------------|--------------------|----------------|---------------|
|                                                                       |                                                                                                                                                                                                 | DRAWN: J.LEE       | DATE: OC       | T. 06/09      |
|                                                                       |                                                                                                                                                                                                 | CHECKED:           | DATE:          |               |
| EDAC INC TORONTO, ONTARIO CANADA YOUR CONNECTION TO QUALITY & SERVICE | THESE DRAWINGS AND SPECIFICATIONS ARE THE PROPERTY OF EDAC INC.,AND SHALL NOT BE REPRODUCED,OR COPIED OR USED AS THE BASIS FOR THE MANUFACTURE OR SALE OF APPARATUS WITHOUT WRITTEN PERMISSION. | SCALE: NTS         | SHEET          | 2 <b>OF</b> 3 |
|                                                                       |                                                                                                                                                                                                 | DRAWING NUMBER     |                | ISSUE         |
|                                                                       |                                                                                                                                                                                                 | 337 Assembly       |                | 1             |