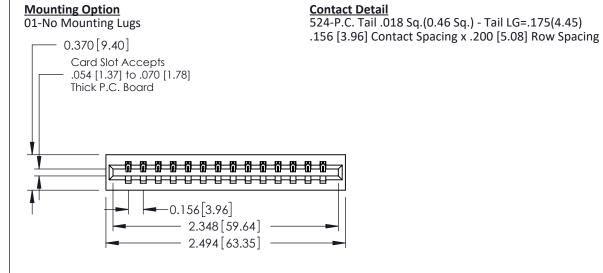

THIS IS A C.A.D. GENERATED DRAWING DO NOT MAKE MANUAL REVISIONS TO MASTER.

ORIGINAL

1

**See Accompanying Pages for:** 

- **Contact Bend Details**
- **Mounting Options**

| 337 / 387 Series Card Edge Connector |
|--------------------------------------|
| Part Number: 337-014-524-101         |

337 FNG MASTER

ACAD REFERENCE NO.

ISSUE NUMBER

ORIGINAL

1

| 337 / 387 Series Card Edge Connector<br>Contact Bend Detail           |                                                                                                                                                                                                 | ACAD REFERENCE NO. | 337 ENG MASTER |               |
|-----------------------------------------------------------------------|-------------------------------------------------------------------------------------------------------------------------------------------------------------------------------------------------|--------------------|----------------|---------------|
|                                                                       |                                                                                                                                                                                                 | DRAWN: J.LEE       | DATE: OC       | T. 06/09      |
|                                                                       |                                                                                                                                                                                                 | CHECKED:           | DATE:          |               |
| EDAC INC TORONTO, ONTARIO CANADA YOUR CONNECTION TO QUALITY & SERVICE | THESE DRAWINGS AND SPECIFICATIONS ARE THE PROPERTY OF EDAC INC.,AND SHALL NOT BE REPRODUCED,OR COPIED OR USED AS THE BASIS FOR THE MANUFACTURE OR SALE OF APPARATUS WITHOUT WRITTEN PERMISSION. | SCALE: NTS         | SHEET          | 2 <b>OF</b> 3 |
|                                                                       |                                                                                                                                                                                                 | DRAWING NUMBER     |                | ISSUE         |
|                                                                       |                                                                                                                                                                                                 | 337 Assembly       |                | 1             |