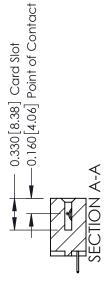

337 FNG MASTER

ACAD REFERENCE NO.

ISSUE NUMBER

ORIGINAL

1

| 337 / 387 Series Card Edge Connector<br>Contact Bend Detail           |                                                                                                                                                                                                 | ACAD REFERENCE NO. | 337 ENG MASTER |               |
|-----------------------------------------------------------------------|-------------------------------------------------------------------------------------------------------------------------------------------------------------------------------------------------|--------------------|----------------|---------------|
|                                                                       |                                                                                                                                                                                                 | DRAWN: J.LEE       | DATE: OC       | T. 06/09      |
|                                                                       |                                                                                                                                                                                                 | CHECKED:           | DATE:          |               |
| EDAC INC TORONTO, ONTARIO CANADA YOUR CONNECTION TO QUALITY & SERVICE | THESE DRAWINGS AND SPECIFICATIONS ARE THE PROPERTY OF EDAC INC.,AND SHALL NOT BE REPRODUCED,OR COPIED OR USED AS THE BASIS FOR THE MANUFACTURE OR SALE OF APPARATUS WITHOUT WRITTEN PERMISSION. | SCALE: NTS         | SHEET          | 2 <b>OF</b> 3 |
|                                                                       |                                                                                                                                                                                                 | DRAWING NUMBER     |                | ISSUE         |
|                                                                       |                                                                                                                                                                                                 | 337 Assembly       |                | 1             |