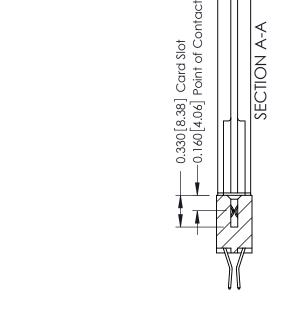

ORIGINAL

1

| 337 / 387 Series Card Edge Connector<br>Contact Bend Detail           |                                                                                                                                                                                                  | ACAD REFERENCE NO. 337 E |                  | G MASTER      |
|-----------------------------------------------------------------------|--------------------------------------------------------------------------------------------------------------------------------------------------------------------------------------------------|--------------------------|------------------|---------------|
|                                                                       |                                                                                                                                                                                                  | DRAWN: J.LEE             | DATE: OCT. 06/09 |               |
|                                                                       |                                                                                                                                                                                                  | CHECKED: DATE:           |                  |               |
| EDAC INC TORONTO, ONTARIO CANADA YOUR CONNECTION TO QUALITY & SERVICE | THESE DRAWINGS AND SPECIFICATIONS ARE THE PROPERTY OF EDAC INC.,AND SHALL NOT BE REPRODUCED, OR COPIED OR USED AS THE BASIS FOR THE MANUFACTURE OR SALE OF APPARATUS WITHOUT WRITTEN PERMISSION. | SCALE: NTS               | SHEET            | 2 <b>OF</b> 3 |
|                                                                       |                                                                                                                                                                                                  | DRAWING NUMBER           |                  | ISSUE         |
|                                                                       |                                                                                                                                                                                                  | 337 Assembly             |                  | 1             |