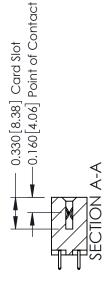

337 Assembly

ISSUE NUMBER

ORIGINAL

1

| 337 / 387 Series Card Edge                                            | ACAD REFERENCE NO.                                                                                                                                                                              | 337 ENG MASTER |                  |               |
|-----------------------------------------------------------------------|-------------------------------------------------------------------------------------------------------------------------------------------------------------------------------------------------|----------------|------------------|---------------|
| Contact Bend Detail                                                   |                                                                                                                                                                                                 | DRAWN: J.LEE   | DATE: OCT. 06/09 |               |
|                                                                       |                                                                                                                                                                                                 | CHECKED:       | DATE:            |               |
| EDAC INC TORONTO, ONTARIO CANADA YOUR CONNECTION TO QUALITY & SERVICE | THESE DRAWINGS AND SPECIFICATIONS ARE THE PROPERTY OF EDAC INC.,AND SHALL NOT BE REPRODUCED,OR COPIED OR USED AS THE BASIS FOR THE MANUFACTURE OR SALE OF APPARATUS WITHOUT WRITTEN PERMISSION. | SCALE: NTS     | SHEET            | 2 <b>OF</b> 3 |
|                                                                       |                                                                                                                                                                                                 | DRAWING NUMBER |                  | ISSUE         |
|                                                                       |                                                                                                                                                                                                 | 337 Assembly   |                  | 1             |