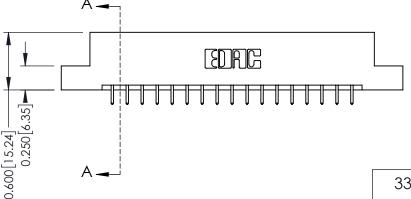

337 Assembly

ISSUE NUMBER

ORIGINAL

1

| 337 / 387 Series Card Edge                                            | ACAD REFERENCE NO.                                                                                                                                                                              | 337 ENG MASTER |                  |               |
|-----------------------------------------------------------------------|-------------------------------------------------------------------------------------------------------------------------------------------------------------------------------------------------|----------------|------------------|---------------|
| Contact Bend Detail                                                   |                                                                                                                                                                                                 | DRAWN: J.LEE   | DATE: OCT. 06/09 |               |
|                                                                       |                                                                                                                                                                                                 | CHECKED:       | DATE:            |               |
| EDAC INC TORONTO, ONTARIO CANADA YOUR CONNECTION TO QUALITY & SERVICE | THESE DRAWINGS AND SPECIFICATIONS ARE THE PROPERTY OF EDAC INC.,AND SHALL NOT BE REPRODUCED,OR COPIED OR USED AS THE BASIS FOR THE MANUFACTURE OR SALE OF APPARATUS WITHOUT WRITTEN PERMISSION. | SCALE: NTS     | SHEET            | 2 <b>OF</b> 3 |
|                                                                       |                                                                                                                                                                                                 | DRAWING NUMBER |                  | ISSUE         |
|                                                                       |                                                                                                                                                                                                 | 337 Assembly   |                  | 1             |