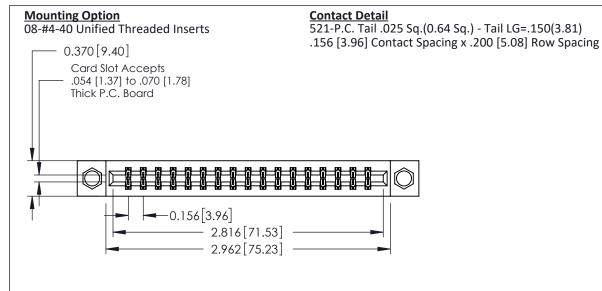

THIS IS A C.A.D. GENERATED DRAWING DO NOT MAKE MANUAL REVISIONS TO MASTER.

ISSUE NUMBER

ORIGINAL

1

**See Accompanying Pages for:** 

- **Contact Bend Details**
- **Mounting Options**

| 337 / 387 Series Card Edge Connector |
|--------------------------------------|
| Part Number: 337-034-521-208         |

| ACAD REFERENCE NO. 337 ENG N |                  |  |  |
|------------------------------|------------------|--|--|
| DRAWN: J.LEE                 | DATE: OCT. 06/09 |  |  |
| CHECKED:                     | DATE:            |  |  |
| SCALE: NTS                   | SHEET 1 OF 3     |  |  |
| DRAWING NUMBER               | ISSUE            |  |  |
| 227 Assambly                 | 1                |  |  |