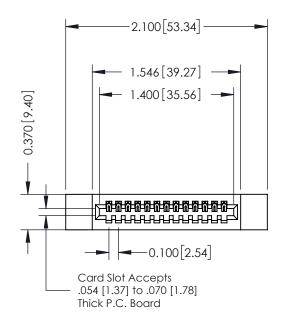

## **See Accompanying Pages for:**

- Contact Bend Details
- Mounting Options

| 342 / 392 Card Edge Connector<br>Part Number: 342-013-523-112 |                                                                                                       | ACAD REFERENCE NO. 342 ENG MASTER |             |         |           |
|---------------------------------------------------------------|-------------------------------------------------------------------------------------------------------|-----------------------------------|-------------|---------|-----------|
|                                                               |                                                                                                       | DRAWN:                            | J.LEE       | DATE: O | CT. 06/09 |
|                                                               |                                                                                                       | CHECKED:                          |             | DATE:   |           |
| EDAC INC                                                      | THESE DRAWINGS AND SPECIFICATIONS ARE THE PROPERTY OF EDAC INCAND                                     | SCALE:                            | NTS         | SHEET   | 1 OF 3    |
| CANADA                                                        | SHALL NOT BE REPRODUCED,OR COPIED<br>OR USED AS THE BASIS FOR THE<br>MANUFACTURE OR SALE OF APPARATUS | DRAWING                           | NUMBER      |         | ISSUE     |
|                                                               |                                                                                                       | 3                                 | 42 Assembly |         | 1         |