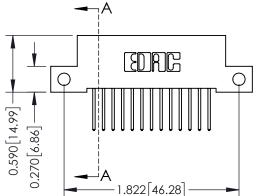

## **Mounting Option**

12-.128 (3.25) Dia. Side Mounting Holes

**Contact Detail** 

523-P.C. Tail .025 Sq.(0.64 Sq.) - Tail LG=.400(10.16) .100 [2.54] Contact Spacing x .200 [5.08] Row Spacing THIS IS A C.A.D. GENERATED DRAWING

## **See Accompanying Pages for:**

- Contact Bend Details
- Mounting Options

| 342 / 392 Card Edge Connector<br>Part Number: 342-013-523-112 |                                                                                                       | ACAD REFERENCE NO. 342 ENG MASTER |             |         |           |
|---------------------------------------------------------------|-------------------------------------------------------------------------------------------------------|-----------------------------------|-------------|---------|-----------|
|                                                               |                                                                                                       | DRAWN:                            | J.LEE       | DATE: O | CT. 06/09 |
|                                                               |                                                                                                       | CHECKED:                          |             | DATE:   |           |
| EDAC INC                                                      | THESE DRAWINGS AND SPECIFICATIONS ARE THE PROPERTY OF EDAC INCAND                                     | SCALE:                            | NTS         | SHEET   | 1 OF 3    |
| CANADA                                                        | SHALL NOT BE REPRODUCED,OR COPIED<br>OR USED AS THE BASIS FOR THE<br>MANUFACTURE OR SALE OF APPARATUS | DRAWING                           | NUMBER      |         | ISSUE     |
|                                                               |                                                                                                       | 3                                 | 42 Assembly |         | 1         |