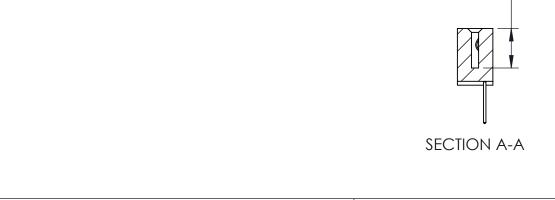

## **Mounting Option**

12-.128 (3.25) Dia. Side Mounting Holes

**Contact Detail** 

523-P.C. Tail .025 Sq.(0.64 Sq.) - Tail LG=.400(10.16) .100 [2.54] Contact Spacing x .200 [5.08] Row Spacing THIS IS A C.A.D. GENERATED DRAWING

THIS IS A C.A.D. GENERATED DRAWING DO NOT MAKE MANUAL REVISIONS TO MASTER. ISSUE NUMBER

ORIGINAL

1

| 342 / 392 Series Card Edge Connector<br>Contact Bend Detail |                                                                                                                                                                                                 | ACAD REFERENCE NO. 342 ENG MASTER |             |                  |        |  |
|-------------------------------------------------------------|-------------------------------------------------------------------------------------------------------------------------------------------------------------------------------------------------|-----------------------------------|-------------|------------------|--------|--|
|                                                             |                                                                                                                                                                                                 | DRAWN:                            | J.LEE       | DATE: OCT. 06/09 |        |  |
|                                                             |                                                                                                                                                                                                 | CHECKED:                          |             | DATE:            |        |  |
| TORONTO, ONTARIO                                            | THESE DRAWINGS AND SPECIFICATIONS ARE THE PROPERTY OF EDAC INC.,AND SHALL NOT BE REPRODUCED,OR COPIED OR USED AS THE BASIS FOR THE MANUFACTURE OR SALE OF APPARATUS WITHOUT WRITTEN PERMISSION. | SCALE:                            | NTS         | SHEET :          | 2 OF 3 |  |
|                                                             |                                                                                                                                                                                                 | DRAWING                           | NUMBER      |                  | ISSUE  |  |
| YOUR CONNECTION TO QUALITY & SERVICE                        |                                                                                                                                                                                                 | 3                                 | 42 Assembly |                  | 1      |  |