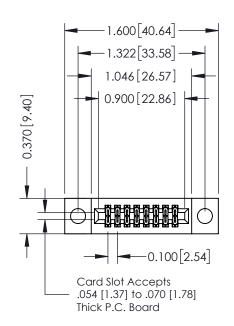

## **Contact Detail**

556-Extender Board Bend (Code 520 Contacts) .100 [2.54] Contact Spacing x .200 [5.08] Row Spacing THIS IS A C.A.D. GENERATED DRAWING

ISSUE NUMBER

ORIGINAL

| 342 / 392 Card Edge Connector<br>Part Number: 342-016-556-204 |                                                                                                       | ACAD REFERENCE NO. 342 ENG MASTER |         |           |  |  |
|---------------------------------------------------------------|-------------------------------------------------------------------------------------------------------|-----------------------------------|---------|-----------|--|--|
|                                                               |                                                                                                       | DRAWN: J.LEE                      | DATE: O | CT. 06/09 |  |  |
|                                                               |                                                                                                       | CHECKED:                          | DATE:   |           |  |  |
| EDAC INC                                                      | THESE DRAWINGS AND SPECIFICATIONS ARE THE PROPERTY OF EDAC INCAND                                     | SCALE: NTS                        | SHEET   | 1 OF 3    |  |  |
| CANADA CANADA                                                 | SHALL NOT BE REPRODUCED,OR COPIED<br>OR USED AS THE BASIS FOR THE<br>MANUFACTURE OR SALE OF APPARATUS | DRAWING NUMBER                    |         | ISSUE     |  |  |
|                                                               |                                                                                                       | 342 Assembly                      |         | 1         |  |  |