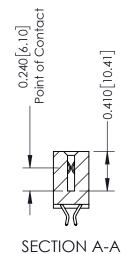

## **Contact Detail**

556-Extender Board Bend (Code 520 Contacts) .100 [2.54] Contact Spacing x .200 [5.08] Row Spacing THIS IS A C.A.D. GENERATED DRAWING

ISSUE NUMBER

ORIGINAL

| 342 / 392 Card Edge Connector<br>Part Number: 342-016-556-204 |                                                                                                       | ACAD REFERENCE NO. 342 ENG MASTER |         |           |  |  |
|---------------------------------------------------------------|-------------------------------------------------------------------------------------------------------|-----------------------------------|---------|-----------|--|--|
|                                                               |                                                                                                       | DRAWN: J.LEE                      | DATE: O | CT. 06/09 |  |  |
|                                                               |                                                                                                       | CHECKED:                          | DATE:   |           |  |  |
| EDAC INC                                                      | THESE DRAWINGS AND SPECIFICATIONS ARE THE PROPERTY OF EDAC INCAND                                     | SCALE: NTS                        | SHEET   | 1 OF 3    |  |  |
| CANADA CANADA                                                 | SHALL NOT BE REPRODUCED,OR COPIED<br>OR USED AS THE BASIS FOR THE<br>MANUFACTURE OR SALE OF APPARATUS | DRAWING NUMBER                    |         | ISSUE     |  |  |
|                                                               |                                                                                                       | 342 Assembly                      |         | 1         |  |  |

THIS IS A C.A.D. GENERATED DRAWING DO NOT MAKE MANUAL REVISIONS TO MASTER. ISSUE NUMBER

ORIGINAL

1

| 342 / 392 Series Card Edge Connector<br>Contact Bend Detail |                                                                                                                                                                                                 | ACAD REFERENCE NO. 342 ENG MASTER |             |                  |        |  |
|-------------------------------------------------------------|-------------------------------------------------------------------------------------------------------------------------------------------------------------------------------------------------|-----------------------------------|-------------|------------------|--------|--|
|                                                             |                                                                                                                                                                                                 | DRAWN:                            | J.LEE       | DATE: OCT. 06/09 |        |  |
|                                                             |                                                                                                                                                                                                 | CHECKED:                          |             | DATE:            |        |  |
| I   >                                                       | THESE DRAWINGS AND SPECIFICATIONS ARE THE PROPERTY OF EDAC INC.,AND SHALL NOT BE REPRODUCED,OR COPIED OR USED AS THE BASIS FOR THE MANUFACTURE OR SALE OF APPARATUS WITHOUT WRITTEN PERMISSION. | SCALE:                            | NTS         | SHEET :          | 2 OF 3 |  |
|                                                             |                                                                                                                                                                                                 | DRAWING                           | NUMBER      |                  | ISSUE  |  |
| YOUR CONNECTION TO QUALITY & SERVICE                        |                                                                                                                                                                                                 | 3                                 | 42 Assembly |                  | 1      |  |