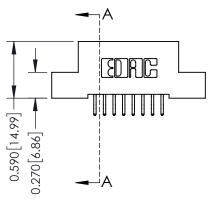

## **Mounting Option**

04-.156 (3.96) Dia. Mounting Holes

THIS IS A C.A.D. GENERATED DRAWING DO NOT MAKE MANUAL REVISIONS TO MASTER

ISSUE NUMBER

ORIGINAL

1

| 342 / 392 Card Edge Connector<br>Mounting Options |                                                                                                                                                                                               | ACAD REFERENCE NO. 342 ENG MASTER |                         |        |  |
|---------------------------------------------------|-----------------------------------------------------------------------------------------------------------------------------------------------------------------------------------------------|-----------------------------------|-------------------------|--------|--|
|                                                   |                                                                                                                                                                                               | DRAWN: J.LEE                      | DATE: <b>OCT. 06/09</b> |        |  |
|                                                   |                                                                                                                                                                                               | CHECKED:                          | DATE:                   |        |  |
|                                                   | THESE DRAWINGS AND SPECIFICATIONS ARE THE PROPERTY OF EDAC INCAND SHALL NOT BE REPRODUCED,OR COPIED OR USED AS THE BASIS FOR THE MANUFACTURE OR SALE OF APPARATUS WITHOUT WRITTEN PERMISSION. | SCALE: NTS                        | SHEET :                 | 3 OF 3 |  |
|                                                   |                                                                                                                                                                                               | DRAWING NUMBER                    | •                       | ISSUE  |  |
| YOUR CONNECTION TO QUALITY & SERVICE              |                                                                                                                                                                                               | 342 Assembly                      |                         | 1      |  |