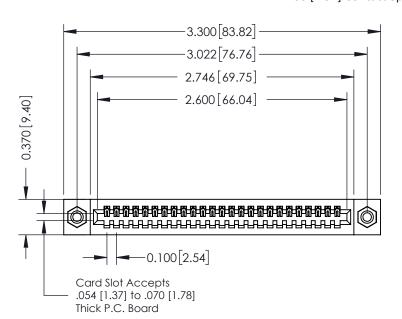

## **See Accompanying Pages for:**

- **Contact Bend Details**
- **Mounting Options**

| 342 / 392 Card Edge Connector |
|-------------------------------|
| Part Number: 342-025-520-108  |

YOUR CONNECTION TO QUALITY & SERVICE

342 ENG MASTER J.LEE DATE: OCT. 06/09 SHEET 1 OF 3 NTS

342 Assembly

THIS IS A C.A.D. GENERATED DRAWING DO NOT MAKE MANUAL REVISIONS TO MASTER. ISSUE NUMBER

ORIGINAL

1

| 342 / 392 Series Card Edge Connector<br>Contact Bend Detail |                                                                                                                                              | ACAD REFERENCE NO. 342 ENG MASTER |             |          |          |
|-------------------------------------------------------------|----------------------------------------------------------------------------------------------------------------------------------------------|-----------------------------------|-------------|----------|----------|
|                                                             |                                                                                                                                              | DRAWN:                            | J.LEE       | DATE: OC | T. 06/09 |
|                                                             |                                                                                                                                              | CHECKED:                          |             | DATE:    |          |
| EDAC INC                                                    | ARE THE PROPERTY OF EDAC INC.,AND —<br>SHALL NOT BE REPRODUCED,OR COPIED<br>OR USED AS THE BASIS FOR THE<br>MANUFACTURE OR SALE OF APPARATUS | SCALE:                            | NTS         | SHEET :  | 2 OF 3   |
| TORONTO, ONTARIO                                            |                                                                                                                                              | DRAWING                           | NUMBER      |          | ISSUE    |
| YOUR CONNECTION TO QUALITY & SERVICE                        |                                                                                                                                              | 3                                 | 42 Assembly |          | 1        |