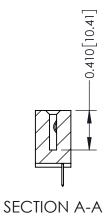

## **Mounting Option**

08-#4-40 Unified Threaded Inserts

THIS IS A C.A.D. GENERATED DRAWING DO NOT MAKE MANUAL REVISIONS TO MASTER

ISSUE NUMBER

ORIGINAL

1

| 342 / 392 Card Edge Connector<br>Mounting Options |                                                                                                                                            | ACAD REFERENCE NO. 342 ENG MASTER |                         |        |  |  |
|---------------------------------------------------|--------------------------------------------------------------------------------------------------------------------------------------------|-----------------------------------|-------------------------|--------|--|--|
|                                                   |                                                                                                                                            | DRAWN: J.LEE                      | DATE: <b>OCT. 06/09</b> |        |  |  |
|                                                   |                                                                                                                                            | CHECKED:                          | DATE:                   |        |  |  |
| EDAC INC                                          | THESE DRAWINGS AND SPECIFICATIONS<br>ARE THE PROPERTY OF EDAC INC.AND<br>SHALL NOT BE REPRODUCED,OR COPIED<br>OR USED AS THE BASIS FOR THE | SCALE: NTS                        | SHEET :                 | 3 OF 3 |  |  |
| TORONTO, ONTARIO                                  |                                                                                                                                            | DRAWING NUMBER                    | •                       | ISSUE  |  |  |
| YOUR CONNECTION TO QUALITY & SERVICE              | MANUFACTURE OR SALE OF APPARATUS                                                                                                           | 342 Assembly                      |                         | 1      |  |  |