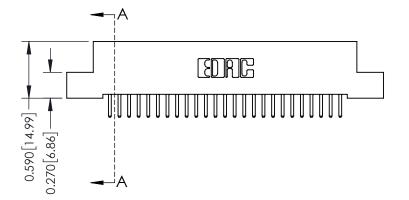

342 ENG MASTER J.LEE DATE: OCT. 06/09 SHEET 1 OF 3 NTS

342 Assembly

THIS IS A C.A.D. GENERATED DRAWING DO NOT MAKE MANUAL REVISIONS TO MASTER. ISSUE NUMBER

ORIGINAL

1

| 342 / 392 Series Card Edge Connector<br>Contact Bend Detail |                                                                                                                                              | ACAD REFERENCE NO. 342 ENG MASTER |             |          |          |
|-------------------------------------------------------------|----------------------------------------------------------------------------------------------------------------------------------------------|-----------------------------------|-------------|----------|----------|
|                                                             |                                                                                                                                              | DRAWN:                            | J.LEE       | DATE: OC | T. 06/09 |
|                                                             |                                                                                                                                              | CHECKED:                          |             | DATE:    |          |
| EDAC INC                                                    | ARE THE PROPERTY OF EDAC INC.,AND —<br>SHALL NOT BE REPRODUCED,OR COPIED<br>OR USED AS THE BASIS FOR THE<br>MANUFACTURE OR SALE OF APPARATUS | SCALE:                            | NTS         | SHEET :  | 2 OF 3   |
| TORONTO, ONTARIO                                            |                                                                                                                                              | DRAWING                           | NUMBER      |          | ISSUE    |
| YOUR CONNECTION TO QUALITY & SERVICE                        |                                                                                                                                              | 3                                 | 42 Assembly |          | 1        |