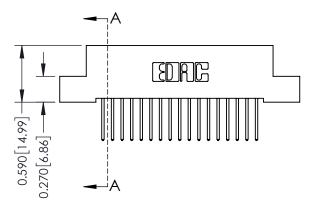

## **Mounting Option**

04-.156 (3.96) Dia. Mounting Holes

## **Contact Detail**

523-P.C. Tail .025 Sq.(0.64 Sq.) - Tail LG=.400(10.16) .100 [2.54] Contact Spacing x .200 [5.08] Row Spacing



0.410[10.41]





## 342 / 392 Card Edge Connector Part Number: 342-034-523-204

|   | ACAD REFERENCE NO. 342 ENG MASTER |                  |  |  |  |
|---|-----------------------------------|------------------|--|--|--|
|   | DRAWN: J.LEE                      | DATE: OCT. 06/09 |  |  |  |
|   | CHECKED:                          | DATE:            |  |  |  |
|   | SCALE: NTS                        | SHEET 1 OF 3     |  |  |  |
| 0 | DRAWING NUMBER                    | ISSUE            |  |  |  |

SECTION A-A

342 Assembly YOUR CONNECTION TO QUALITY & SERVICE

## **See Accompanying Pages for: Contact Bend Details**

**Mounting Options** 

THIS IS A C.A.D. GENERATED DRAWING DO NOT MAKE MANUAL REVISIONS TO MASTER. ISSUE NUMBER

ORIGINAL

1



| 342 / 392 Series Card Edge           | ACAD REFERENCE NO. 342 EN