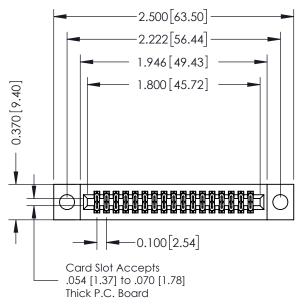

## 342 / 392 Card Edge Connector Part Number: 342-034-523-204

|   | ACAD REFERENCE NO. 342 ENG MASTER |                  |  |  |  |
|---|-----------------------------------|------------------|--|--|--|
|   | DRAWN: J.LEE                      | DATE: OCT. 06/09 |  |  |  |
|   | CHECKED:                          | DATE:            |  |  |  |
|   | SCALE: NTS                        | SHEET 1 OF 3     |  |  |  |
| 0 | DRAWING NUMBER                    | ISSUE            |  |  |  |

SECTION A-A

342 Assembly YOUR CONNECTION TO QUALITY & SERVICE