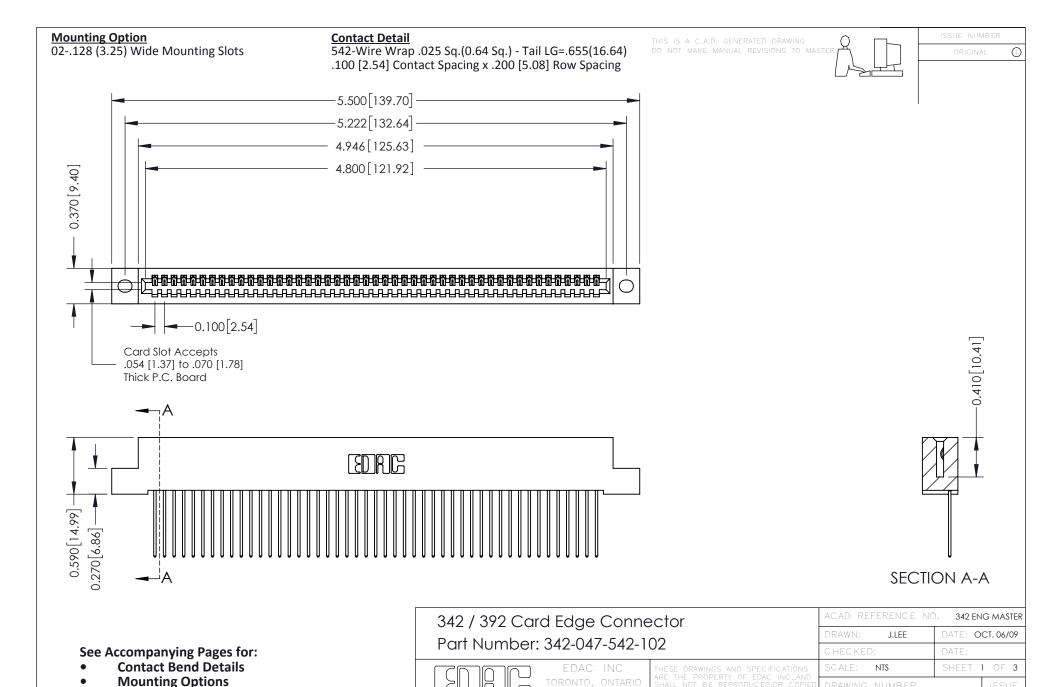

YOUR CONNECTION TO QUALITY & SERVICE

342 Assembly

THIS IS A C.A.D. GENERATED DRAWING DO NOT MAKE MANUAL REVISIONS TO MASTER. ISSUE NUMBER

ORIGINAL

1



| 342 / 392 Series Card Edge Connector<br>Contact Bend Detail |                                                                                                                                                                                                  | ACAD REFERENCE NO. 342 ENG MASTER |             |                  |        |
|-------------------------------------------------------------|--------------------------------------------------------------------------------------------------------------------------------------------------------------------------------------------------|-----------------------------------|-----------