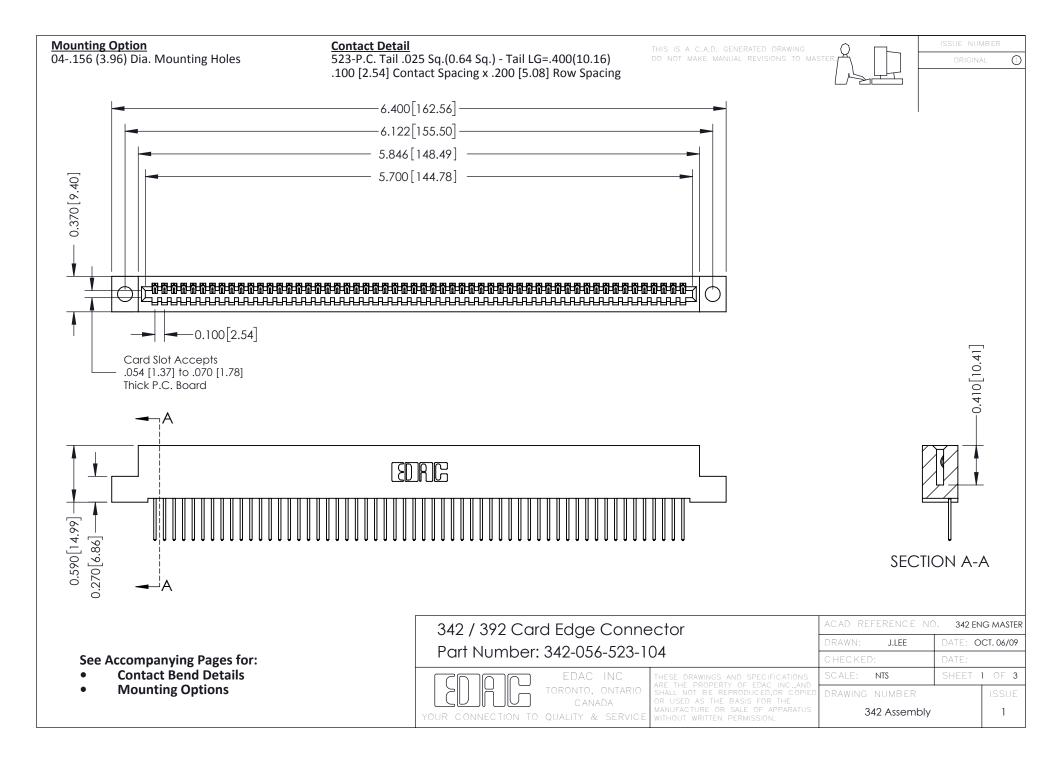

THIS IS A C.A.D. GENERATED DRAWING DO NOT MAKE MANUAL REVISIONS TO MASTER. ISSUE NUMBER

ORIGINAL

1



| 342 / 392 Series Card Edge Connector<br>Contact Bend Detail |                                                                                                                                                                                                  | ACAD REFERENCE NO. 342 ENG MASTER |             |                  |        |
|-------------------------------------------------------------|--------------------------------------------------------------------------------------------------------------------------------------------------------------------------------------------------|-----------------------------------|-------------|------------------|--------|
|