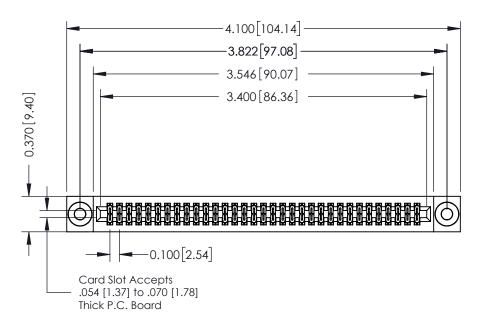

## **See Accompanying Pages for:**

- **Contact Bend Details**
- **Mounting Options**

342 / 392 Card Edge Connector Part Number: 342-066-560-203

YOUR CONNECTION TO QUALITY & SERVICE

|   | ACAD REFERENCE NO | . 342 ENG MASTER |  |  |  |
|---|-------------------|------------------|--|--|--|
|   | DRAWN: J.LEE      | DATE: OCT. 06/09 |  |  |  |
|   | CHECKED:          | DATE:            |  |  |  |
|   | SCALE: NTS        | SHEET 1 OF 3     |  |  |  |
| ) | DRAWING NUMBER    | ISSUE            |  |  |  |