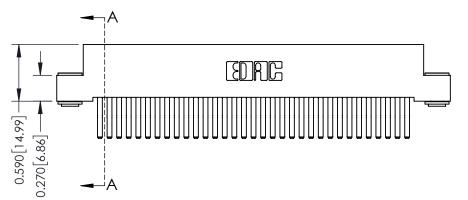

342 Assembly

THIS IS A C.A.D. GENERATED DRAWING DO NOT MAKE MANUAL REVISIONS TO MASTER. ISSUE NUMBER

ORIGINAL

1

| 342 / 392 Series Card Edge Connector        |                                                               |          | ACAD REFERENCE NO. 342 ENG MASTER |                  |        |  |
|---------------------------------------------|---------------------------------------------------------------|----------|-----------------------------------|------------------|--------|--|
| Contact Bend Detail                         |                                                               | DRAWN:   | J.LEE                             | DATE: OCT. 06/09 |        |  |
|                                             |                                                               | CHECKED: |                                   | DATE:            |        |  |
|                                             | OR USED AS THE BASIS FOR THE MANUFACTURE OR SALE OF APPARATUS | SCALE:   | NTS                               | SHEET :          | 2 OF 3 |  |
| TORONTO, ONTARIO                            |                                                               | DRAWING  | NUMBER                            |                  | ISSUE  |  |
| CANADA  DUR CONNECTION TO QUALITY & SERVICE |                                                               | 3        | 42 Assembly                       |                  | 1      |  |