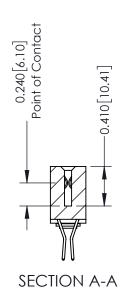

**Mounting Option** 03-.116 (2.95) I.D. Floating Eyelets **Contact Detail** 

560-Extender Board Bend (Code 523 Contacts) .100 [2.54] Contact Spacing x .200 [5.08] Row Spacing