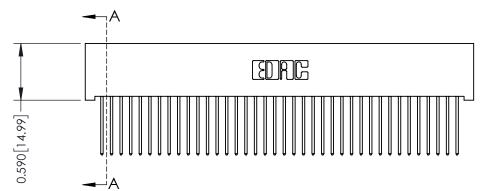

342 Assembly

THIS IS A C.A.D. GENERATED DRAWING DO NOT MAKE MANUAL REVISIONS TO MASTER. ISSUE NUMBER

ORIGINAL

1

| 342 / 392 Series Card Edge Connector<br>Contact Bend Detail |                                                                                                                                   | ACAD REFERENCE NO. 342 ENG MASTER |             |                  |        |
|-------------------------------------------------------------|-----------------------------------------------------------------------------------------------------------------------------------|-----------------------------------|-------------|------------------|--------|
|                                                             |                                                                                                                                   | DRAWN:                            | J.LEE       | DATE: OCT. 06/09 |        |
|                                                             |                                                                                                                                   | CHECKED:                          |             | DATE:            |        |
| EDAC INC                                                    | ARE THE PROPERTY OF EDAC INC.,AND SHALL NOT BE REPRODUCED,OR COPIED OR USED AS THE BASIS FOR THE MANUFACTURE OR SALE OF APPARATUS | SCALE:                            | NTS         | SHEET :          | 2 OF 3 |
| TORONTO, ONTARIO                                            |                                                                                                                                   | DRAWING                           | NUMBER      |                  | ISSUE  |
| YOUR CONNECTION TO QUALITY & SERVICE                        |                                                                                                                                   | 3                                 | 42 Assembly |                  | 1      |