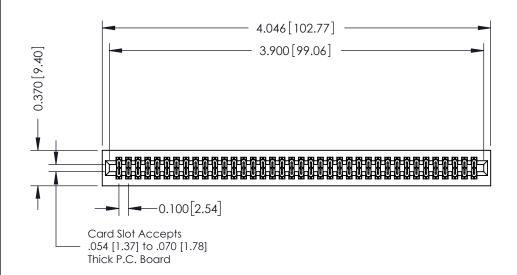

## **See Accompanying Pages for:**

- **Contact Bend Details**
- **Mounting Options**

342 / 392 Card Edge Connector Part Number: 342-076-540-201

YOUR CONNECTION TO QUALITY & SERVICE

| ACAD REFERENCE NO. 342 ENG MASTER |                  |  |  |  |
|-----------------------------------|------------------|--|--|--|
| DRAWN: J.LEE                      | DATE: OCT. 06/09 |  |  |  |
| CHECKED:                          | DATE:            |  |  |  |
| SCALE: NTS                        | SHEET 1 OF 3     |  |  |  |
| DRAWING NUMBER                    | ISSUE            |  |  |  |