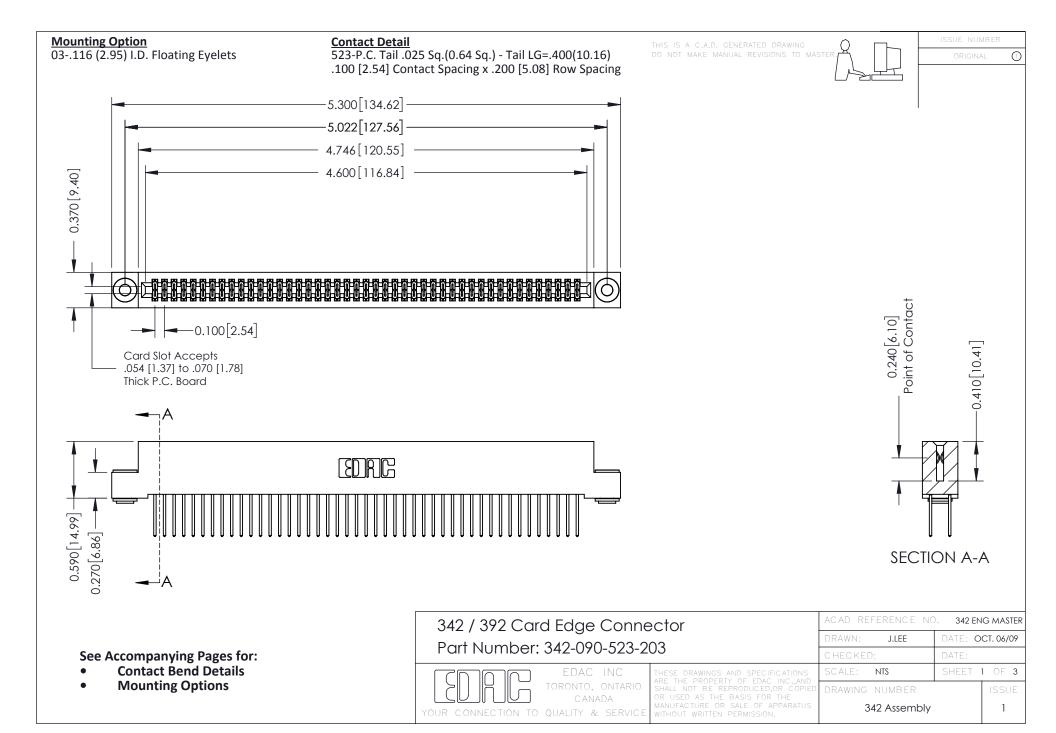

THIS IS A C.A.D. GENERATED DRAWING DO NOT MAKE MANUAL REVISIONS TO MASTER. ISSUE NUMBER

ORIGINAL

1



| 342 / 392 Series Card Edge Connector<br>Contact Bend Detail |                                                                                                                                                                                                  | ACAD REFERENCE NO. 342 ENG MASTER |             |                  |        |
|-------------------------------------------------------------|--------------------------------------------------------------------------------------------------------------------------------------------------------------------------------------------------|-----------------------------------|-------------|------------------|--------|
|