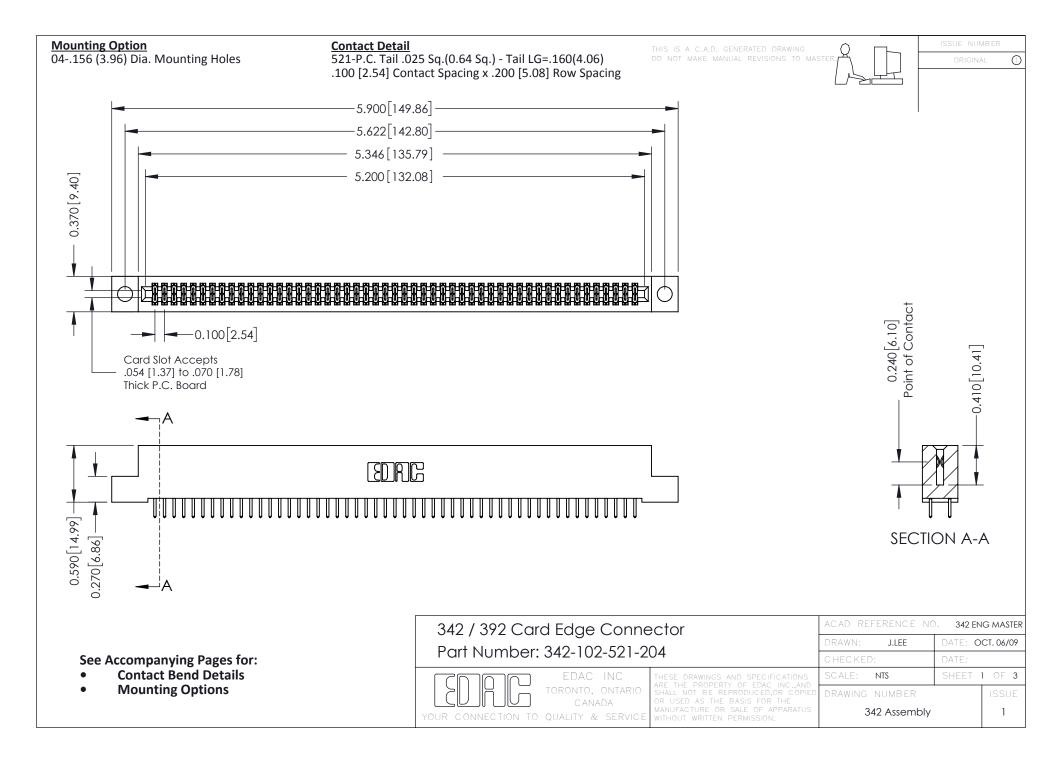

THIS IS A C.A.D. GENERATED DRAWING DO NOT MAKE MANUAL REVISIONS TO MASTER. ISSUE NUMBER

ORIGINAL

1



| 342 / 392 Series Card Edge Connector<br>Contact Bend Detail |                                                                                                                                                                                                  | ACAD REFERENCE NO. 342 ENG MASTER |             |                  |        |
|-------------------------------------------------------------|--------------------------------------------------------------------------------------------------------------------------------------------------------------------------------------------------|-----------------------------------|-------------|------------------|--------|
|