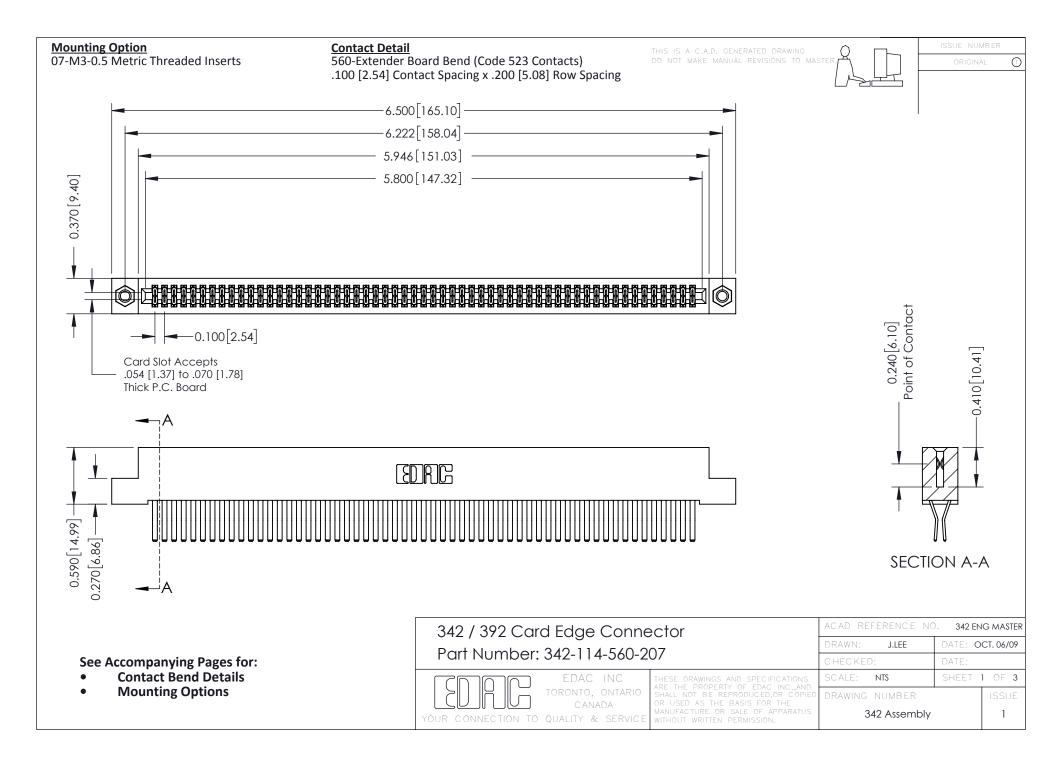

THIS IS A C.A.D. GENERATED DRAWING DO NOT MAKE MANUAL REVISIONS TO MASTER. ISSUE NUMBER

ORIGINAL

1



| 342 / 392 Series Card Edge Connector<br>Contact Bend Detail |                                                                                                                                                                                                  | ACAD REFERENCE NO. 342 ENG MASTER |             |                  |        |
|-------------------------------------------------------------|--------------------------------------------------------------------------------------------------------------------------------------------------------------------------------------------------|-----------------------------------|-------------|------------------|--------|
|