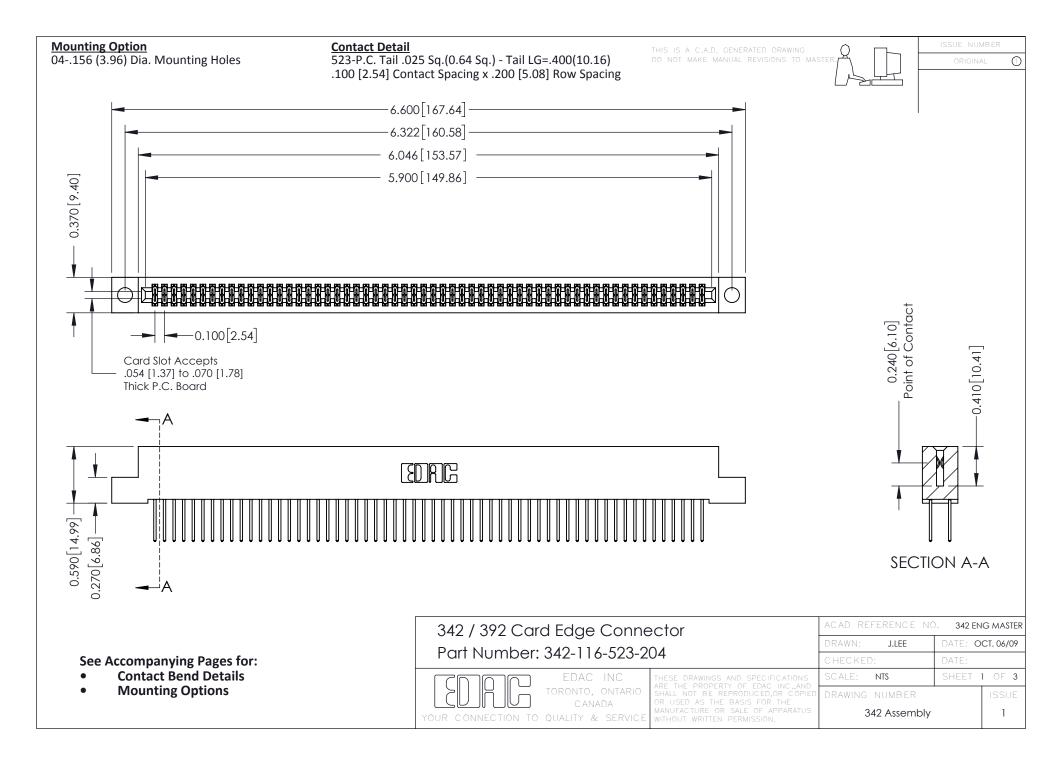

THIS IS A C.A.D. GENERATED DRAWING DO NOT MAKE MANUAL REVISIONS TO MASTER. ISSUE NUMBER

ORIGINAL

1



| 342 / 392 Series Card Edge Connector<br>Contact Bend Detail |                                                                                                                                                                                                  | ACAD REFERENCE NO. 342 ENG MASTER |             |                  |        |
|-------------------------------------------------------------|--------------------------------------------------------------------------------------------------------------------------------------------------------------------------------------------------|-----------------------------------|-------------|------------------|--------|
|