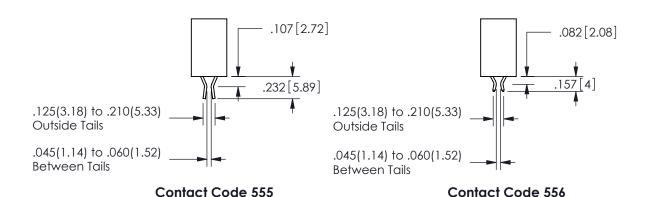

## 345/395 SERIES CARD EDGE CONNECTOR CONTACT CODE 555,556,558,559,560 DIMENSIONS

YOUR CONNECTION TO QUALITY & SERVICE

**EDAC INC** TORONTO, ONTARIO CANADA

THESE DRAWINGS AND SPECIFICATIONS ARE THE PROPERTY OF EDAC INC.,AND SHALL NOT BE REPRODUCED, OR COPIED OR USED AS THE BASIS FOR THE MANUFACTURE OR SALE OF APPARATUS WITHOUT WRITTEN PERMISSION.

ISSUE NUMBER ORIGINAL

1

**Contact Code 558** 

Contact Code 559

**Contact Code 560** 

INSULATOR MATERIAL: THERMOPLASTIC POLYESTER, UL 94V-0 DAP MATERIAL AVAILABLE UPON REQUEST

CONTACT MATERIAL; COPPER ALLOY CONTACT PLATING: GOLD ON THE MATING AREA, TIN PLATING ON THE CONTACT TAILS, NICKEL UNDERPLATE

THIS IS A C.A.D. GENERATED DRAWING DO NOT MAKE MANUAL REVISIONS TO MASTER.

ISSUE NUMBER

ORIGINAL

1

<u>Contact Dimensions:</u>
520-P.C. Tail .030x.018(0.76x0.46) - Tail LG=.175(4.45)
.100 (2.54) Contact Spacing x .200 (5.08) Row Spacing