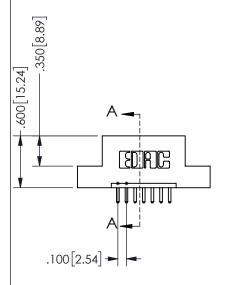

| SECTION A-A         |                  |  |
|---------------------|------------------|--|
| ACAD REFERENCE NO.  | 345-ENG-MASTER   |  |
| DRAWN: R.STA.MONICA | DATE:MAY.16/2017 |  |
| CHECKED:            | DATE:            |  |
| SCALE: NTS          | SHEET 1 OF 2     |  |
| DRAWING NUMBER      | ISSUE            |  |
| 345-ENG-MASTER      | 1                |  |

## 345/395 SERIES CARD EDGE CONNECTOR PART NUMBER: 345-007-520-104

YOUR CONNECTION TO QUALITY & SERVICE

**EDAC INC** TORONTO, ONTARIO CANADA

THESE DRAWINGS AND SPECIFICATIONS ARE THE PROPERTY OF EDAC INC.,AND SHALL NOT BE REPRODUCED, OR COPIED OR USED AS THE BASIS FOR THE MANUFACTURE OR SALE OF APPARATUS WITHOUT WRITTEN PERMISSION.