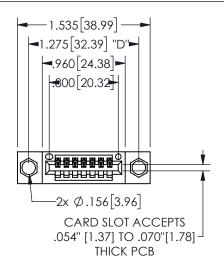

## 345/395 SERIES CARD EDGE CONNECTOR PART NUMBER: 345-007-520-104

YOUR CONNECTION TO QUALITY & SERVICE

**EDAC INC** TORONTO, ONTARIO CANADA

THESE DRAWINGS AND SPECIFICATIONS ARE THE PROPERTY OF EDAC INC.,AND SHALL NOT BE REPRODUCED, OR COPIED OR USED AS THE BASIS FOR THE MANUFACTURE OR SALE OF APPARATUS WITHOUT WRITTEN PERMISSION.

THIS IS A C.A.D. GENERATED DRAWING DO NOT MAKE MANUAL REVISIONS TO MASTER.

ISSUE NUMBER

ORIGINAL

1

<u>Contact Dimensions:</u>
520-P.C. Tail .030x.018(0.76x0.46) - Tail LG=.175(4.45)
.100 (2.54) Contact Spacing x .200 (5.08) Row Spacing