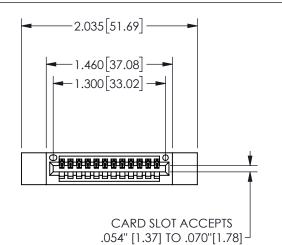

THIS IS A C.A.D. GENERATED DRAWING DO NOT MAKE MANUAL REVISIONS TO MASTER.

ISSUE NUMBER

ORIGINAL

1

THICK PCB

## Contact Dimensions: 541-Wire Wrap .025 Sq.(0.64 Sq.) - Tail LG=.750(19.05) .100 (2.54) Contact Spacing x .200 (5.08) Row Spacing

345/395 SERIES CARD EDGE CONNECTOR PART NUMBER: 345-012-541-112

YOUR CONNECTION TO QUALITY & SERVICE