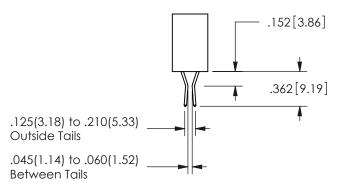

## Contact Dimensions: 541-Wire Wrap .025 Sq.(0.64 Sq.) - Tail LG=.750(19.05) .100 (2.54) Contact Spacing x .200 (5.08) Row Spacing

345/395 SERIES CARD EDGE CONNECTOR PART NUMBER: 345-012-541-112

YOUR CONNECTION TO QUALITY & SERVICE