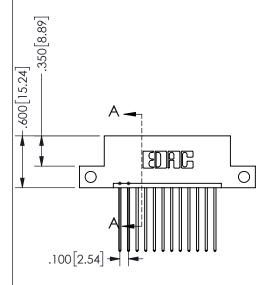

SECTION A-A

.160 4.06 .330[8.38] POINT OF CARD SLOT CONTACT .370 9.4

ISSUE NUMBER ORIGINAL

1

**Contact Code 558** 

Contact Code 559

**Contact Code 560** 

INSULATOR MATERIAL: THERMOPLASTIC POLYESTER, UL 94V-0 DAP MATERIAL AVAILABLE UPON REQUEST

CONTACT MATERIAL; COPPER ALLOY CONTACT PLATING: GOLD ON THE MATING AREA, TIN PLATING ON THE CONTACT TAILS, NICKEL UNDERPLATE