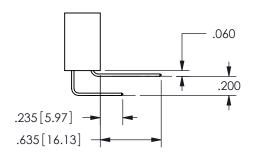

SECTION A-A

.160 4.06 .330[8.38] POINT OF CARD SLOT CONTACT .370 9.4

ISSUE NUMBER ORIGINAL

1

**Contact Code 558** 

Contact Code 559

**Contact Code 560** 

INSULATOR MATERIAL: THERMOPLASTIC POLYESTER, UL 94V-0 DAP MATERIAL AVAILABLE UPON REQUEST