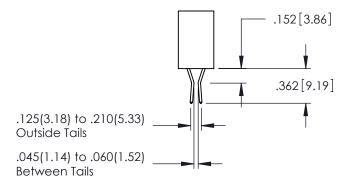

**Contact Code 555** 

**Contact Code 556** 

**Contact Code 558** 

Contact Code 559

Contact Code 560

INSULATOR MATERIAL: THERMOPLASTIC POLYESTER, UL 94V-0

DAP MATERIAL AVAILABLE UPON REQUEST

CONTACT MATERIAL; COPPER ALLOY CONTACT PLATING: GOLD ON THE MATING AREA, TIN PLATING ON THE CONTACT TAILS, NICKEL UNDERPLATE

345/395 SERIES CARD EDGE CONNECTOR CONTACT CODE 555,556,558,559,560 DIMENSIONS

.060

.150

YOUR CONNECTION TO QUALITY & SERVICE

|   | ACAD REFERENCE NO. 345-ENG-MASTER |                  |  |  |  |  |
|---|-----------------------------------|------------------|--|--|--|--|
|   | DRAWN: R.STA.MONICA               | DATE:MAY.16/2017 |  |  |  |  |
|   | CHECKED:                          | DATE:            |  |  |  |  |
|   | SCALE: 1:1                        | SHEET 2 OF 2     |  |  |  |  |
| D | DRAWING NUMBER                    | ISSUE            |  |  |  |  |