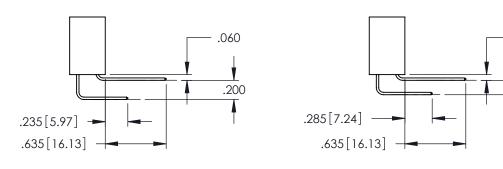

345/395 SERIES CARD EDGE CONNECTOR CONTACT CODE 555,556,558,559,560 DIMENSIONS

.060

.150

YOUR CONNECTION TO QUALITY & SERVICE

|   | ACAD REFERENCE NO. 345-ENG-MASTER |                  |  |  |  |  |
|---|-----------------------------------|------------------|--|--|--|--|
|   | DRAWN: R.STA.MONICA               | DATE:MAY.16/2017 |  |  |  |  |
|   | CHECKED:                          | DATE:            |  |  |  |  |
|   | SCALE: 1:1                        | SHEET 2 OF 2     |  |  |  |  |
| D | DRAWING NUMBER                    | ISSUE            |  |  |  |  |