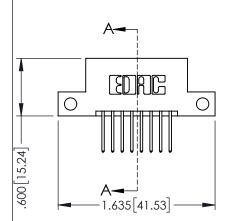

| PARI NUMBER: 345-016-523-212 |                             |                                                                   | DRAWN:  | R.STA.MONICA  | DATE:MA | Y.16/2017 |
|------------------------------|-----------------------------|-------------------------------------------------------------------|---------|---------------|---------|-----------|
|                              |                             |                                                                   | CHECKE  | D:            | DATE:   |           |
|                              |                             | THESE DRAWINGS AND SPECIFICATIONS ARE THE PROPERTY OF EDAC INCAND | SCALE:  | 1:1           | SHEET 1 | OF 2      |
|                              | TORONTO, ONTARIO            | SHALL NOT BE REPRODUCED,OR COPIED OR USED AS THE BASIS FOR THE    | DRAWING | NUMBER        | R ISSUE | ISSUE     |
| OUR CONNECTION TO            | CANADA<br>QUALITY & SERVICE | ANUFACTURE OR SALE OF APPARATUS                                   | 3       | 45-ENG-MASTER |         | 1         |