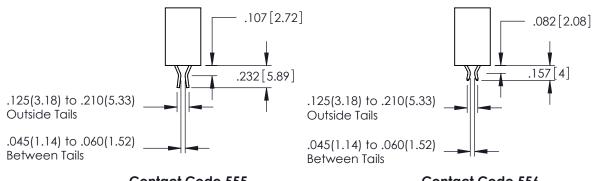

**Contact Code 555** 

**Contact Code 556** 

**Contact Code 558** 

Contact Code 559

Contact Code 560

INSULATOR MATERIAL: THERMOPLASTIC POLYESTER, UL 94V-0

DAP MATERIAL AVAILABLE UPON REQUEST

CONTACT MATERIAL; COPPER ALLOY CONTACT PLATING: GOLD ON THE MATING AREA, TIN PLATING ON THE CONTACT TAILS, NICKEL UNDERPLATE

345/395 SERIES CARD EDGE CONNECTOR CONTACT CODE 555,556,558,559,560 DIMENSIONS

.060

.150

YOUR CONNECTION TO QUALITY & SERVICE

|   | ACAD REFERENCE NO. 345-ENG-MASTER |                  |  |  |  |  |
|---|-----------------------------------|------------------|--|--|--|--|
|   | DRAWN: R.STA.MONICA               | DATE:MAY.16/2017 |  |  |  |  |
|   | CHECKED:                          | DATE:            |  |  |  |  |
|   | SCALE: 1:1                        | SHEET 2 OF 2     |  |  |  |  |
| D | DRAWING NUMBER                    | ISSUE            |  |  |  |  |