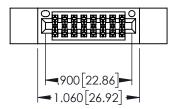

Contact Dimensions: 523-P.C. Tail .025 Sq.(0.64 Sq.) - Tail LG=.390(9.91) .100 (2.54) Contact Spacing x .200 (5.08) Row Spacing

1

- INSULATOR MATERIAL: THERMOPLASTIC PBT BLACK, UL 94V-0
- CONTACT MATERIAL; COPPER TIN ALLOY CONTACT PLATING: GOLD ON THE MATING AREA, TIN PLATING ON THE CONTACT TAILS, NICKEL UNDERPLATE