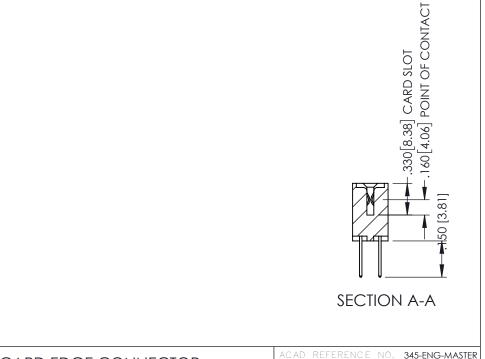

345/395 SERIES CARD EDGE CONNECTOR CONTACT CODE 555,556,558,559,560 DIMENSIONS

.060

.150

YOUR CONNECTION TO QUALITY & SERVICE

|   | ACAD REFERENCE NO. 345-ENG-MASTER |                  |  |  |  |  |
|---|-----------------------------------|------------------|--|--|--|--|
|   | DRAWN: R.STA.MONICA               | DATE:MAY.16/2017 |  |  |  |  |
|   | CHECKED:                          | DATE:            |  |  |  |  |
|   | SCALE: 1:1                        | SHEET 2 OF 2     |  |  |  |  |
| D | DRAWING NUMBER                    | ISSUE            |  |  |  |  |