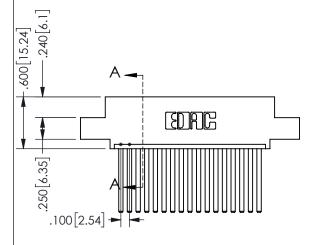

.160 4.06 .330[8.38] POINT OF CARD SLOT CONTACT .370 9.4

**SECTION A-A** 

ISSUE NUMBER ORIGINAL

1

**Contact Code 558** 

Contact Code 559

**Contact Code 560** 

INSULATOR MATERIAL: THERMOPLASTIC POLYESTER, UL 94V-0

DAP MATERIAL AVAILABLE UPON REQUEST

CONTACT MATERIAL; COPPER ALLOY

CONTACT PLATING: GOLD ON THE MATING AREA, TIN PLATING ON THE CONTACT TAILS, NICKEL UNDERPLATE