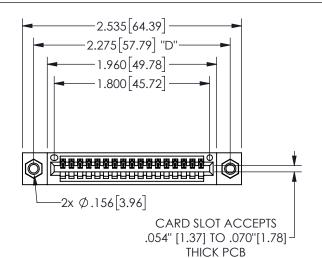

THIS IS A C.A.D. GENERATED DRAWING DO NOT MAKE MANUAL REVISIONS TO MASTER.

ISSUE NUMBER

ORIGINAL

<u>Contact Dimensions:</u> 544-Wire Wrap .050x.025(1.27x0.64) - Tail LG=.750(19.05) .100 (2.54) Contact Spacing x .200 (5.08) Row Spacing

345/395 SERIES CARD EDGE CONNECTOR PART NUMBER: 345-017-544-407

YOUR CONNECTION TO QUALITY & SERVICE

**EDAC INC** TORONTO, ONTARIO CANADA

THESE DRAWINGS AND SPECIFICATIONS ARE THE PROPERTY OF EDAC INC.,AND SHALL NOT BE REPRODUCED, OR COPIED OR USED AS THE BASIS FOR THE MANUFACTURE OR SALE OF APPARATUS WITHOUT WRITTEN PERMISSION.