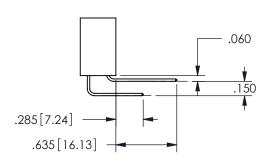

.160 4.06 .330[8.38] POINT OF CARD SLOT CONTACT .370 9.4

**SECTION A-A** 

ISSUE NUMBER ORIGINAL

1

**Contact Code 558** 

Contact Code 559

**Contact Code 560** 

INSULATOR MATERIAL: THERMOPLASTIC POLYESTER, UL 94V-0

DAP MATERIAL AVAILABLE UPON REQUEST

CONTACT MATERIAL; COPPER ALLOY

CONTACT PLATING: GOLD ON THE MATING AREA, TIN PLATING ON THE CONTACT TAILS, NICKEL UNDERPLATE