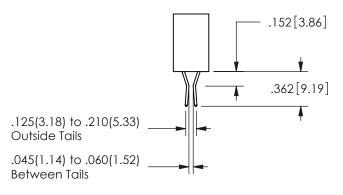

.160 4.06 .330[8.38] POINT OF CARD SLOT CONTACT .370 9.4

**SECTION A-A** 

ISSUE NUMBER ORIGINAL

1

**Contact Code 558** 

Contact Code 559

**Contact Code 560** 

INSULATOR MATERIAL: THERMOPLASTIC POLYESTER, UL 94V-0

DAP MATERIAL AVAILABLE UPON REQUEST

CONTACT MATERIAL; COPPER ALLOY

CONTACT PLATING: GOLD ON THE MATING AREA, TIN PLATING ON THE CONTACT TAILS, NICKEL UNDERPLATE