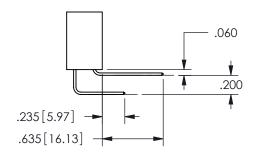

.160 4.06 .330[8.38] POINT OF CARD SLOT CONTACT .370 9.4

**SECTION A-A** 

ISSUE NUMBER ORIGINAL

1

**Contact Code 558** 

Contact Code 559

**Contact Code 560** 

INSULATOR MATERIAL: THERMOPLASTIC POLYESTER, UL 94V-0

DAP MATERIAL AVAILABLE UPON REQUEST

CONTACT MATERIAL; COPPER ALLOY

CONTACT PLATING: GOLD ON THE MATING AREA, TIN PLATING ON THE CONTACT TAILS, NICKEL UNDERPLATE