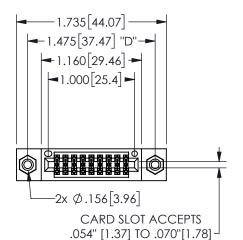

## 345/395 SERIES CARD EDGE CONNECTOR PART NUMBER: 345-018-556-808

YOUR CONNECTION TO QUALITY & SERVICE

**EDAC INC** TORONTO, ONTARIO CANADA

THESE DRAWINGS AND SPECIFICATIONS ARE THE PROPERTY OF EDAC INC.,AND SHALL NOT BE REPRODUCED, OR COPIED OR USED AS THE BASIS FOR THE MANUFACTURE OR SALE OF APPARATUS WITHOUT WRITTEN PERMISSION.

| 01                  |        |                  | 1 / 1 / 1 |
|---------------------|--------|------------------|-----------|
| ACAD REFERENCE NO.  |        | 345-ENG-MASTER   |           |
| DRAWN: R.STA.MONICA |        | DATE:MAY.16/2017 |           |
| CHECKED:            |        | DATE:            |           |
| SCALE:              | NTS    | SHEET            | OF 2      |
| DRAWING             | NUMBER |                  | ISSUE     |
| 345-ENG-MASTER      |        |                  | 1         |