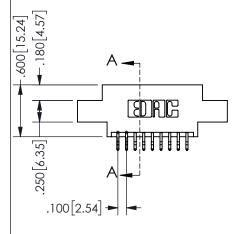

## 345/395 SERIES CARD EDGE CONNECTOR PART NUMBER: 345-018-556-808

YOUR CONNECTION TO QUALITY & SERVICE

**EDAC INC** TORONTO, ONTARIO CANADA

THESE DRAWINGS AND SPECIFICATIONS ARE THE PROPERTY OF EDAC INC.,AND SHALL NOT BE REPRODUCED, OR COPIED OR USED AS THE BASIS FOR THE MANUFACTURE OR SALE OF APPARATUS WITHOUT WRITTEN PERMISSION.

| 01                  |        |                  | 1 / 1 / 1 |
|---------------------|--------|------------------|-----------|
| ACAD REFERENCE NO.  |        | 345-ENG-MASTER   |           |
| DRAWN: R.STA.MONICA |        | DATE:MAY.16/2017 |           |
| CHECKED:            |        | DATE:            |           |
| SCALE:              | NTS    | SHEET            | OF 2      |
| DRAWING             | NUMBER |                  | ISSUE     |
| 345-ENG-MASTER      |        |                  | 1         |