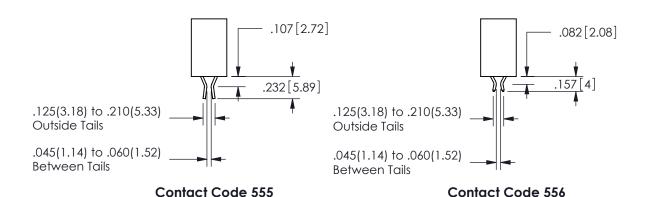

## 345/395 SERIES CARD EDGE CONNECTOR CONTACT CODE 555,556,558,559,560 DIMENSIONS

YOUR CONNECTION TO QUALITY & SERVICE

**EDAC INC** TORONTO, ONTARIO CANADA

THESE DRAWINGS AND SPECIFICATIONS ARE THE PROPERTY OF EDAC INC.,AND SHALL NOT BE REPRODUCED, OR COPIED OR USED AS THE BASIS FOR THE MANUFACTURE OR SALE OF APPARATUS WITHOUT WRITTEN PERMISSION.

|  | ACAD REFERENCE NO.  | 345-ENG-MASTER   |  |
|--|---------------------|------------------|--|
|  | DRAWN: R.STA.MONICA | DATE:MAY.16/2017 |  |
|  | CHECKED:            | DATE:            |  |
|  | SCALE: 1:1          | SHEET 2 OF 2     |  |
|  | DRAWING NUMBER      | ISSUE            |  |
|  | 0.45 5110 1440750   | ,                |  |