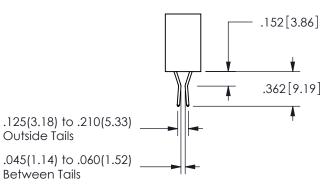

## **Contact Dimensions:** 556-Extender Board Bend (Code 520 Contacts) See Sheet 2 for Contact Code 555, 556, 558, 559, 560 **Dimensions**

.160 4.06 .330[8.38] POINT OF CARD SLOT CONTACT

SECTION A-A

ISSUE NUMBER ORIGINAL

1

**Contact Code 558** 

Contact Code 559

**Contact Code 560** 

INSULATOR MATERIAL: THERMOPLASTIC POLYESTER, UL 94V-0 DAP MATERIAL AVAILABLE UPON REQUEST

CONTACT MATERIAL; COPPER ALLOY CONTACT PLATING: GOLD ON THE MATING AREA, TIN PLATING ON THE CONTACT TAILS, NICKEL UNDERPLATE