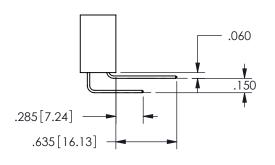

## **Contact Dimensions:** 556-Extender Board Bend (Code 520 Contacts) See Sheet 2 for Contact Code 555, 556, 558, 559, 560 **Dimensions**

.160 4.06 .330[8.38] POINT OF CARD SLOT CONTACT

SECTION A-A

ISSUE NUMBER ORIGINAL

1

**Contact Code 558** 

Contact Code 559

**Contact Code 560** 

INSULATOR MATERIAL: THERMOPLASTIC POLYESTER, UL 94V-0 DAP MATERIAL AVAILABLE UPON REQUEST

CONTACT MATERIAL; COPPER ALLOY CONTACT PLATING: GOLD ON THE MATING AREA, TIN PLATING ON THE CONTACT TAILS, NICKEL UNDERPLATE