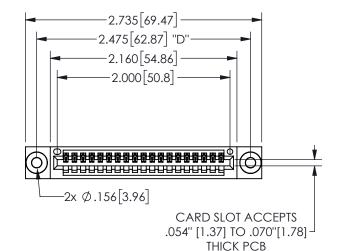

## 345/395 SERIES CARD EDGE CONNECTOR PART NUMBER: 345-019-541-103

YOUR CONNECTION TO QUALITY & SERVICE

**EDAC INC** TORONTO, ONTARIO CANADA

THESE DRAWINGS AND SPECIFICATIONS ARE THE PROPERTY OF EDAC INC.,AND SHALL NOT BE REPRODUCED, OR COPIED OR USED AS THE BASIS FOR THE MANUFACTURE OR SALE OF APPARATUS WITHOUT WRITTEN PERMISSION.

THIS IS A C.A.D. GENERATED DRAWING DO NOT MAKE MANUAL REVISIONS TO MASTER.

ISSUE NUMBER

ORIGINAL

1

Contact Dimensions: 541-Wire Wrap .025 Sq.(0.64 Sq.) - Tail LG=.750(19.05) .100 (2.54) Contact Spacing x .200 (5.08) Row Spacing