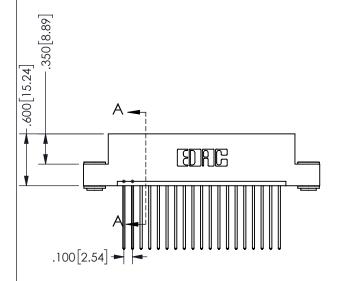

SECTION A-A

ORIGINAL 1

ISSUE NUMBER

**Contact Code 558** 

Contact Code 559

**Contact Code 560** 

INSULATOR MATERIAL: THERMOPLASTIC POLYESTER, UL 94V-0 DAP MATERIAL AVAILABLE UPON REQUEST

CONTACT MATERIAL; COPPER ALLOY CONTACT PLATING: GOLD ON THE MATING AREA, TIN PLATING ON THE CONTACT TAILS, NICKEL UNDERPLATE

345/395 SERIES CARD EDGE CONNECTOR CONTACT CODE 555,556,558,559,560 DIMENSIONS

YOUR CONNECTION TO QUALITY & SERVICE

**EDAC INC** TORONTO, ONTARIO CANADA

THESE DRAWINGS AND SPECIFICATIONS ARE THE PROPERTY OF EDAC INC.,AND SHALL NOT BE REPRODUCED, OR COPIED OR USED AS THE BASIS FOR THE MANUFACTURE OR SALE OF APPARATUS WITHOUT WRITTEN PERMISSION.