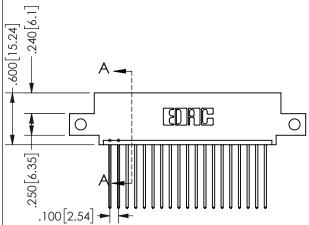

2.735[69.47] 2.160 54.86 2.000 50.8 

THIS IS A C.A.D. GENERATED DRAWING DO NOT MAKE MANUAL REVISIONS TO MASTER.

.330[8.38]

**CARD SLOT** 

.370 9.4

ISSUE NUMBER

.160 4.06

POINT OF

CONTACT

SECTION A-A

ORIGINAL

1

CARD SLOT ACCEPTS .054" [1.37] TO .070"[1.78] <sup>\(\)</sup> THICK PCB

## 345/395 SERIES CARD EDGE CONNECTOR PART NUMBER: 345-019-541-412

YOUR CONNECTION TO QUALITY & SERVICE

**EDAC INC** TORONTO, ONTARIO CANADA

THESE DRAWINGS AND SPECIFICATIONS ARE THE PROPERTY OF EDAC INC., AND SHALL NOT BE REPRODUCED, OR COPIED OR USED AS THE BASIS FOR THE MANUFACTURE OR SALE OF APPARATUS WITHOUT WRITTEN PERMISSION.