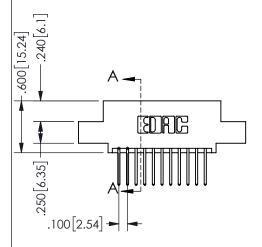

.160 4.06 .330[8.38] POINT OF CARD SLOT CONTACT .370 9.4

## SECTION A-A

345/395 SERIES CARD EDGE CONNECTOR PART NUMBER: 345-022-523-507

**EDAC INC** TORONTO, ONTARIO CANADA

THESE DRAWINGS AND SPECIFICATIONS ARE THE PROPERTY OF EDAC INC.,AND SHALL NOT BE REPRODUCED, OR COPIED OR USED AS THE BASIS FOR THE MANUFACTURE OR SALE OF APPARATUS WITHOUT WRITTEN PERMISSION.

| ACAD REFERENCE NO.  | 345-ENG-MASTER   |
|---------------------|------------------|
| DRAWN: R.STA.MONICA | DATE:MAY.16/2017 |
| CHECKED:            | DATE:            |
| SCALE: NTS          | SHEET 1 OF 2     |
| DRAWING NUMBER      | ISSUE            |
| 345-ENG-MASTER      | 1                |
|                     |                  |