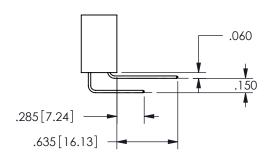

ORIGINAL 1

ISSUE NUMBER

**Contact Code 558** 

Contact Code 559

**Contact Code 560** 

INSULATOR MATERIAL: THERMOPLASTIC POLYESTER, UL 94V-0

DAP MATERIAL AVAILABLE UPON REQUEST

CONTACT MATERIAL; COPPER ALLOY

CONTACT PLATING: GOLD ON THE MATING AREA, TIN PLATING ON THE CONTACT TAILS, NICKEL UNDERPLATE

## 345/395 SERIES CARD EDGE CONNECTOR CONTACT CODE 555,556,558,559,560 DIMENSIONS

YOUR CONNECTION TO QUALITY & SERVICE

**EDAC INC** TORONTO, ONTARIO CANADA

THESE DRAWINGS AND SPECIFICATIONS ARE THE PROPERTY OF EDAC INC.,AND SHALL NOT BE REPRODUCED, OR COPIED OR USED AS THE BASIS FOR THE MANUFACTURE OR SALE OF APPARATUS WITHOUT WRITTEN PERMISSION.

| ACAD REFERENCE NO.  | 345-ENG-MASTER   |
|---------------------|------------------|
| DRAWN: R.STA.MONICA | DATE:MAY.16/2017 |
| CHECKED:            | DATE:            |
| SCALE: 1:1          | SHEET 2 OF 2     |
| DRAWING NUMBER      | ISSUE            |
| 345-ENG-MASTER      | 1                |