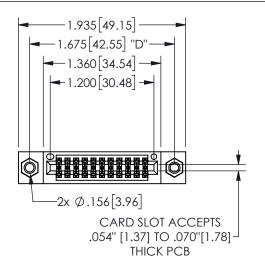

## SECTION A-A

345/395 SERIES CARD EDGE CONNECTOR PART NUMBER: 345-022-523-507

**EDAC INC** TORONTO, ONTARIO CANADA

THESE DRAWINGS AND SPECIFICATIONS ARE THE PROPERTY OF EDAC INC.,AND SHALL NOT BE REPRODUCED, OR COPIED OR USED AS THE BASIS FOR THE MANUFACTURE OR SALE OF APPARATUS WITHOUT WRITTEN PERMISSION.

| ACAD REFERENCE NO.  | 345-ENG-MASTER   |
|---------------------|------------------|
| DRAWN: R.STA.MONICA | DATE:MAY.16/2017 |
| CHECKED:            | DATE:            |
| SCALE: NTS          | SHEET 1 OF 2     |
| DRAWING NUMBER      | ISSUE            |
| 345-ENG-MASTER      | 1                |
|                     |                  |