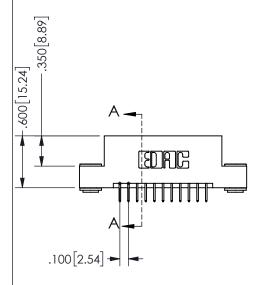

SECTION A-A

ORIGINAL 1

ISSUE NUMBER

**Contact Code 558** 

Contact Code 559

**Contact Code 560** 

INSULATOR MATERIAL: THERMOPLASTIC POLYESTER, UL 94V-0

DAP MATERIAL AVAILABLE UPON REQUEST

## 345/395 SERIES CARD EDGE CONNECTOR PART NUMBER: 345-022-524-203

YOUR CONNECTION TO QUALITY & SERVICE

**EDAC INC** TORONTO, ONTARIO CANADA

THESE DRAWINGS AND SPECIFICATIONS ARE THE PROPERTY OF EDAC INC.,AND SHALL NOT BE REPRODUCED, OR COPIED OR USED AS THE BASIS FOR THE MANUFACTURE OR SALE OF APPARATUS WITHOUT WRITTEN PERMISSION.