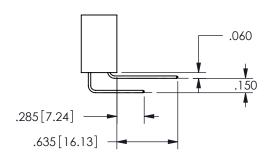

THIS IS A C.A.D. GENERATED DRAWING DO NOT MAKE MANUAL REVISIONS TO MASTER.

ISSUE NUMBER

ORIGINAL

1

**Contact Dimensions:** 524-P.C. Tail .018 Sq.(0.46 Sq.) - Tail LG=.175(4.45) .100 (2.54) Contact Spacing x .200 (5.08) Row Spacing

.160 4.06 .330[8.38] POINT OF CARD SLOT CONTACT .370 9.4