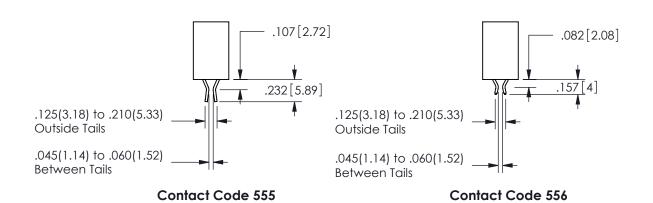

## 345/395 SERIES CARD EDGE CONNECTOR CONTACT CODE 555,556,558,559,560 DIMENSIONS

YOUR CONNECTION TO QUALITY & SERVICE

**EDAC INC** TORONTO, ONTARIO CANADA

THESE DRAWINGS AND SPECIFICATIONS ARE THE PROPERTY OF EDAC INC.,AND SHALL NOT BE REPRODUCED, OR COPIED OR USED AS THE BASIS FOR THE MANUFACTURE OR SALE OF APPARATUS WITHOUT WRITTEN PERMISSION.

SECTION A-A

ORIGINAL 1

ISSUE NUMBER

**Contact Code 558** 

Contact Code 559

**Contact Code 560** 

INSULATOR MATERIAL: THERMOPLASTIC POLYESTER, UL 94V-0

DAP MATERIAL AVAILABLE UPON REQUEST

CONTACT MATERIAL; COPPER ALLOY

CONTACT PLATING: GOLD ON THE MATING AREA, TIN PLATING ON THE CONTACT TAILS, NICKEL UNDERPLATE