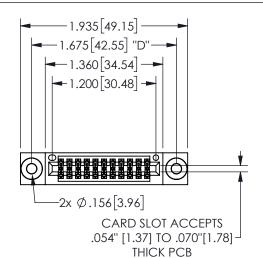

THIS IS A C.A.D. GENERATED DRAWING DO NOT MAKE MANUAL REVISIONS TO MASTER.

ISSUE NUMBER

ORIGINAL

1

**Contact Dimensions:** 524-P.C. Tail .018 Sq.(0.46 Sq.) - Tail LG=.175(4.45) .100 (2.54) Contact Spacing x .200 (5.08) Row Spacing

.160 4.06 .330[8.38] POINT OF CARD SLOT CONTACT .370 9.4

## 345/395 SERIES CARD EDGE CONNECTOR PART NUMBER: 345-022-524-203

YOUR CONNECTION TO QUALITY & SERVICE

**EDAC INC** TORONTO, ONTARIO CANADA

THESE DRAWINGS AND SPECIFICATIONS ARE THE PROPERTY OF EDAC INC.,AND SHALL NOT BE REPRODUCED, OR COPIED OR USED AS THE BASIS FOR THE MANUFACTURE OR SALE OF APPARATUS WITHOUT WRITTEN PERMISSION.