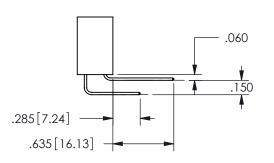

## -.180[4.57] 600 15.24 .250[6.35] .100[2.54]

<u>Contact Dimensions:</u>
559-90 Degree Bend (Code 541 Contacts)
See Sheet 2 for Contact Code 555, 556, 558, 559, 560 **Dimensions** 

345/395 SERIES CARD EDGE CONNECTOR PART NUMBER: 345-022-559-604

SECTION A-A

ISSUE NUMBER ORIGINAL

1

**Contact Code 558** 

Contact Code 559

**Contact Code 560** 

INSULATOR MATERIAL: THERMOPLASTIC POLYESTER, UL 94V-0

DAP MATERIAL AVAILABLE UPON REQUEST