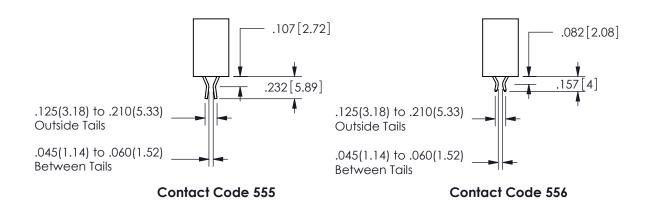

## -.180[4.57] 600 15.24 .250[6.35] .100[2.54]

<u>Contact Dimensions:</u>
559-90 Degree Bend (Code 541 Contacts)
See Sheet 2 for Contact Code 555, 556, 558, 559, 560 **Dimensions** 

345/395 SERIES CARD EDGE CONNECTOR PART NUMBER: 345-022-559-604

CONTACT MATERIAL; COPPER ALLOY

CONTACT PLATING: GOLD ON THE MATING AREA, TIN PLATING ON THE CONTACT TAILS, NICKEL UNDERPLATE

345/395 SERIES CARD EDGE CONNECTOR CONTACT CODE 555,556,558,559,560 DIMENSIONS