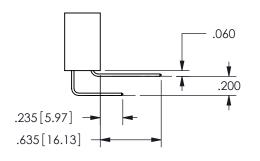

## <u>Contact Dimensions:</u> 555-Extender Board Bend (Code 500 Contacts) See Sheet 2 for Contact Code 555, 556, 558, 559, 560 **Dimensions**

345/395 SERIES CARD EDGE CONNECTOR PART NUMBER: 345-024-555-203

## SECTION A-A

ISSUE NUMBER ORIGINAL

1

**Contact Code 558** 

Contact Code 559

**Contact Code 560** 

INSULATOR MATERIAL: THERMOPLASTIC POLYESTER, UL 94V-0 DAP MATERIAL AVAILABLE UPON REQUEST

CONTACT MATERIAL; COPPER ALLOY CONTACT PLATING: GOLD ON THE MATING AREA, TIN PLATING ON THE CONTACT TAILS, NICKEL UNDERPLATE