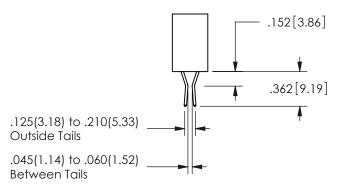

## <u>Contact Dimensions:</u> 555-Extender Board Bend (Code 500 Contacts) See Sheet 2 for Contact Code 555, 556, 558, 559, 560 **Dimensions**

345/395 SERIES CARD EDGE CONNECTOR PART NUMBER: 345-024-555-203

## SECTION A-A

ISSUE NUMBER ORIGINAL

1

**Contact Code 558** 

Contact Code 559

**Contact Code 560** 

INSULATOR MATERIAL: THERMOPLASTIC POLYESTER, UL 94V-0 DAP MATERIAL AVAILABLE UPON REQUEST

CONTACT MATERIAL; COPPER ALLOY CONTACT PLATING: GOLD ON THE MATING AREA, TIN PLATING ON THE CONTACT TAILS, NICKEL UNDERPLATE