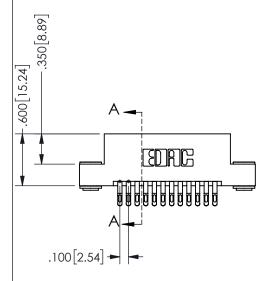

THIS IS A C.A.D. GENERATED DRAWING DO NOT MAKE MANUAL REVISIONS TO MASTER.

ISSUE NUMBER

ORIGINAL

1

—2.035[51.69] −1.775[45.09] "D"—**→ -**1.460[37.08] **-**► 1.300 [33.02] --2x Ø.156[3.96] CARD SLOT ACCEPTS .054" [1.37] TO .070"[1.78] <sup>\(\)</sup>

THICK PCB

## <u>Contact Dimensions:</u> 555-Extender Board Bend (Code 500 Contacts) See Sheet 2 for Contact Code 555, 556, 558, 559, 560 **Dimensions**

345/395 SERIES CARD EDGE CONNECTOR PART NUMBER: 345-024-555-203

.160 4.06 .330[8.38] POINT OF CARD SLOT CONTACT