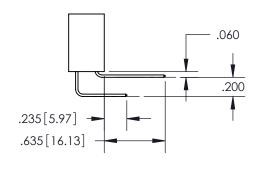

523-P.C. Tail .025 Sq.(0.64 Sq.) - Tail LG=.390(9.91) .100 (2.54) Contact Spacing x .200 (5.08) Row Spacing

INSULATOR MATERIAL: THERMOPLASTIC PBT, UL 94V-0 CONTACT MATERIAL; COPPER TIN ALLOY CONTACT PLATING: GOLD ON THE MATING AREA, TIN PLATING ON THE CONTACT TAILS, NICKEL UNDERPLATE

ISSUE NUMBER ORIGINAL

1

**Contact Code 558** 

**Contact Code 559** 

Contact Code 560

- INSULATOR MATERIAL: THERMOPLASTIC POLYESTER, UL 94V-0
- DAP MATERIAL AVAILABLE UPON REQUEST
- CONTACT MATERIAL; COPPER ALLOY

CONTACT PLATING: GOLD ON THE MATING AREA, TIN PLATING ON THE CONTACT TAILS, NICKEL UNDERPLATE

\*FOR ALL OTHER SPECIFICATIONS REFER TO SHEET 3\*

## 345/395 SERIES CARD EDGE CONNECTOR CONTACT CODE 555,556,558,559,560 DIMENSIONS

YOUR CONNECTION TO QUALITY & SERVICE

**EDAC INC** TORONTO, ONTARIO CANADA

THESE DRAWINGS AND SPECIFICATIONS ARE THE PROPERTY OF EDAC INC.,AND SHALL NOT BE REPRODUCED, OR COPIED OR USED AS THE BASIS FOR THE MANUFACTURE OR SALE OF APPARATUS WITHOUT WRITTEN PERMISSION.