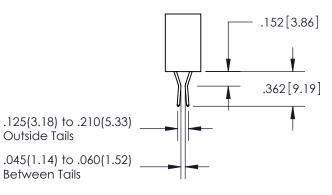

ISSUE NUMBER ORIGINAL

1

**Contact Code 558** 

**Contact Code 559** 

Contact Code 560

- INSULATOR MATERIAL: THERMOPLASTIC POLYESTER, UL 94V-0
- DAP MATERIAL AVAILABLE UPON REQUEST
- CONTACT MATERIAL; COPPER ALLOY

CONTACT PLATING: GOLD ON THE MATING AREA, TIN PLATING ON THE CONTACT TAILS, NICKEL UNDERPLATE

\*FOR ALL OTHER SPECIFICATIONS REFER TO SHEET 3\*

## 345/395 SERIES CARD EDGE CONNECTOR CONTACT CODE 555,556,558,559,560 DIMENSIONS

YOUR CONNECTION TO QUALITY & SERVICE

**EDAC INC** TORONTO, ONTARIO CANADA

THESE DRAWINGS AND SPECIFICATIONS ARE THE PROPERTY OF EDAC INC.,AND SHALL NOT BE REPRODUCED, OR COPIED OR USED AS THE BASIS FOR THE MANUFACTURE OR SALE OF APPARATUS WITHOUT WRITTEN PERMISSION.