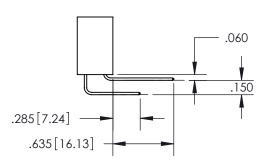

ISSUE NUMBER ORIGINAL

1

**Contact Code 558** 

**Contact Code 559** 

Contact Code 560

- INSULATOR MATERIAL: THERMOPLASTIC POLYESTER, UL 94V-0
- DAP MATERIAL AVAILABLE UPON REQUEST
- CONTACT MATERIAL; COPPER ALLOY

CONTACT PLATING: GOLD ON THE MATING AREA, TIN PLATING ON THE CONTACT TAILS, NICKEL UNDERPLATE

\*FOR ALL OTHER SPECIFICATIONS REFER TO SHEET 3\*

## 345/395 SERIES CARD EDGE CONNECTOR CONTACT CODE 555,556,558,559,560 DIMENSIONS

YOUR CONNECTION TO QUALITY & SERVICE

**EDAC INC** TORONTO, ONTARIO CANADA

THESE DRAWINGS AND SPECIFICATIONS ARE THE PROPERTY OF EDAC INC.,AND SHALL NOT BE REPRODUCED, OR COPIED OR USED AS THE BASIS FOR THE MANUFACTURE OR SALE OF APPARATUS WITHOUT WRITTEN PERMISSION.