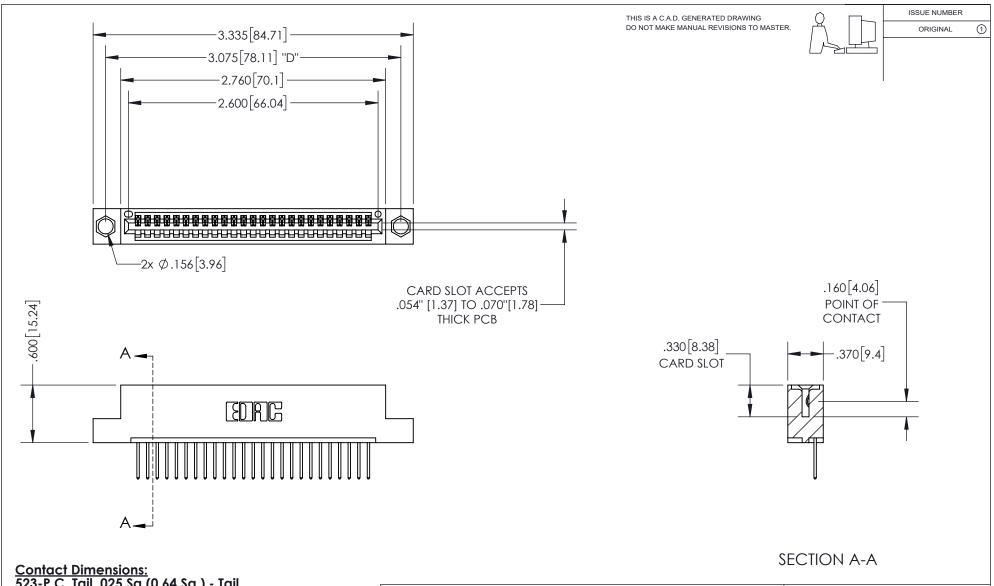

345/395 SERIES CARD EDGE CONNECTOR PART NUMBER: 345-025-523-104

YOUR CONNECTION TO QUALITY & SERVICE

**EDAC INC** TORONTO, ONTARIO CANADA

THESE DRAWINGS AND SPECIFICATIONS ARE THE PROPERTY OF EDAC INC.,AND SHALL NOT BE REPRODUCED, OR COPIED OR USED AS THE BASIS FOR THE MANUFACTURE OR SALE OF APPARATUS WITHOUT WRITTEN PERMISSION.

| ACAD REFERENCE NO.  |        | 345-ENG-MASTER   |       |
|---------------------|--------|------------------|-------|
| DRAWN: R.STA.MONICA |        | DATE:MAY.16/2017 |       |
| CHECKED:            |        | DATE:            |       |
| SCALE:              | 1:1    | SHEET            | OF 2  |
| DRAWING             | NUMBER |                  | ISSUE |
| 345-ENG-MASTER      |        |                  | 1     |