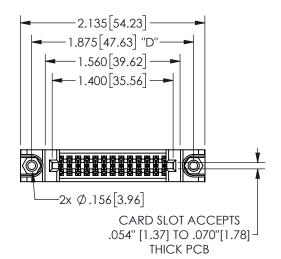

## SECTION A-A

345/395 SERIES CARD EDGE CONNECTOR PART NUMBER: 345-026-555-588

**EDAC INC** TORONTO, ONTARIO CANADA

THESE DRAWINGS AND SPECIFICATIONS ARE THE PROPERTY OF EDAC INC.,AND SHALL NOT BE REPRODUCED, OR COPIED OR USED AS THE BASIS FOR THE MANUFACTURE OR SALE OF APPARATUS WITHOUT WRITTEN PERMISSION.

| ACAD REFERENCE NO.  | 345-ENG-MAS  | STER  |  |
|---------------------|--------------|-------|--|
| DRAWN: R.STA.MONICA | DATEMAY.16/2 | 2017  |  |
| CHECKED:            | DATE:        |       |  |
| SCALE: NTS          | SHEET 1 OF   | 2     |  |
| DRAWING NUMBER      | ISSI         | ISSUE |  |
| 345-ENG-MASTER      | 1            | 1     |  |
|                     |              |       |  |