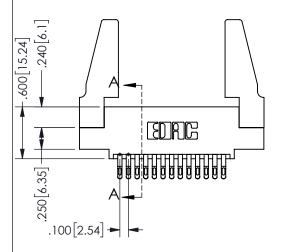

## SECTION A-A

345/395 SERIES CARD EDGE CONNECTOR PART NUMBER: 345-026-555-588

**EDAC INC** TORONTO, ONTARIO CANADA

THESE DRAWINGS AND SPECIFICATIONS ARE THE PROPERTY OF EDAC INC.,AND SHALL NOT BE REPRODUCED, OR COPIED OR USED AS THE BASIS FOR THE MANUFACTURE OR SALE OF APPARATUS WITHOUT WRITTEN PERMISSION.

| ACAD REFERENCE NO.  | 345-ENG-MAS  | STER  |  |
|---------------------|--------------|-------|--|
| DRAWN: R.STA.MONICA | DATEMAY.16/2 | 2017  |  |
| CHECKED:            | DATE:        |       |  |
| SCALE: NTS          | SHEET 1 OF   | 2     |  |
| DRAWING NUMBER      | ISSI         | ISSUE |  |
| 345-ENG-MASTER      | 1            | 1     |  |
|                     |              |       |  |