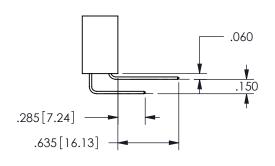

## <u>Contact Dimensions:</u> 555-Extender Board Bend (Code 500 Contacts) See Sheet 2 for Contact Code 555, 556, 558, 559, 560 **Dimensions**

.160 4.06 .330[8.38] POINT OF **CARD SLOT** CONTACT .370 9.4

ISSUE NUMBER ORIGINAL

1

**Contact Code 558** 

Contact Code 559

**Contact Code 560** 

INSULATOR MATERIAL: THERMOPLASTIC POLYESTER, UL 94V-0 DAP MATERIAL AVAILABLE UPON REQUEST

CONTACT MATERIAL; COPPER ALLOY CONTACT PLATING: GOLD ON THE MATING AREA, TIN PLATING ON THE CONTACT TAILS, NICKEL UNDERPLATE

345/395 SERIES CARD EDGE CONNECTOR CONTACT CODE 555,556,558,559,560 DIMENSIONS

YOUR CONNECTION TO QUALITY & SERVICE

**EDAC INC** TORONTO, ONTARIO CANADA

THESE DRAWINGS AND SPECIFICATIONS ARE THE PROPERTY OF EDAC INC.,AND SHALL NOT BE REPRODUCED, OR COPIED OR USED AS THE BASIS FOR THE MANUFACTURE OR SALE OF APPARATUS WITHOUT WRITTEN PERMISSION.

| ACAD REFERENCE NO.  | 345-ENG-MASTER   |
|---------------------|------------------|
| DRAWN: R.STA.MONICA | DATE:MAY.16/2017 |
| CHECKED:            | DATE:            |
| SCALE: 1:1          | SHEET 2 OF 2     |
| DRAWING NUMBER      | ISSUE            |
| 345-ENG-MASTER      | 1                |