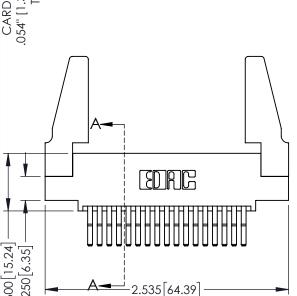

## 345/395 SERIES CARD EDGE CONNECTOR CONTACT CODE 555,556,558,559,560 DIMENSIONS

YOUR CONNECTION TO QUALITY & SERVICE

|   | ACAD REFERENCE NO   | . 345-ENG-MASTER |
|---|---------------------|------------------|
|   | DRAWN: R.STA.MONICA | DATE:MAY.16/2017 |
|   | CHECKED:            | DATE:            |
|   | SCALE: 1:1          | SHEET 2 OF 2     |
| D | DRAWING NUMBER      | ISSUE            |