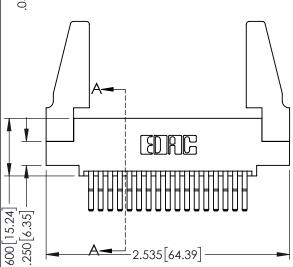

## 345/395 SERIES CARD EDGE CONNECTOR CONTACT CODE 555,556,558,559,560 DIMENSIONS

YOUR CONNECTION TO QUALITY & SERVICE

|   | ACAD REFERENCE NO   | . 345-ENG-MASTER |
|---|---------------------|------------------|
|   | DRAWN: R.STA.MONICA | DATE:MAY.16/2017 |
|   | CHECKED:            | DATE:            |
|   | SCALE: 1:1          | SHEET 2 OF 2     |
| D | DRAWING NUMBER      | ISSUE            |