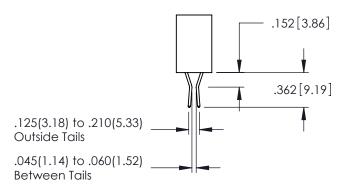

## 345/395 SERIES CARD EDGE CONNECTOR CONTACT CODE 555,556,558,559,560 DIMENSIONS

YOUR CONNECTION TO QUALITY & SERVICE

|   | ACAD REFERENCE NO   | . 345-ENG-MASTER |
|---|---------------------|------------------|
|   | DRAWN: R.STA.MONICA | DATE:MAY.16/2017 |
|   | CHECKED:            | DATE:            |
|   | SCALE: 1:1          | SHEET 2 OF 2     |
| D | DRAWING NUMBER      | ISSUE            |