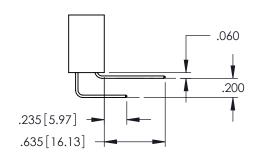

Contact Dimensions: 560-Extender Board Bend (Code 523 Contacts) See Sheet 2 for Contact Code 555, 556, 558, 559, 560 Dimensions

160[4.06] POINT OF CONTACT

.330[8.38] CARD SLOT

1

345/395 SERIES CARD EDGE CONNECTOR PART NUMBER: 345-034-560-588