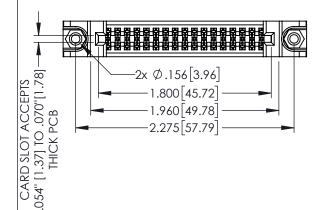

Contact Dimensions: 560-Extender Board Bend (Code 523 Contacts) See Sheet 2 for Contact Code 555, 556, 558, 559, 560 Dimensions

160[4.06] POINT OF CONTACT

.330[8.38] CARD SLOT

1

345/395 SERIES CARD EDGE CONNECTOR PART NUMBER: 345-034-560-588