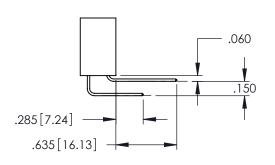

Contact Dimensions: 560-Extender Board Bend (Code 523 Contacts) See Sheet 2 for Contact Code 555, 556, 558, 559, 560 Dimensions

160[4.06] POINT OF CONTACT

.330[8.38] CARD SLOT

1

345/395 SERIES CARD EDGE CONNECTOR PART NUMBER: 345-034-560-588