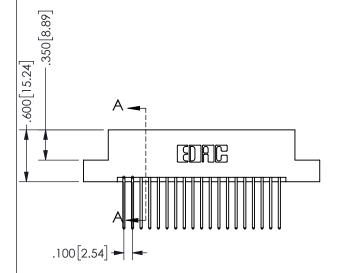

SECTION A-A

ORIGINAL 1

ISSUE NUMBER

**Contact Code 558** 

Contact Code 559

**Contact Code 560** 

INSULATOR MATERIAL: THERMOPLASTIC POLYESTER, UL 94V-0 DAP MATERIAL AVAILABLE UPON REQUEST

CONTACT MATERIAL; COPPER ALLOY CONTACT PLATING: GOLD ON THE MATING AREA, TIN PLATING ON THE CONTACT TAILS, NICKEL UNDERPLATE

345/395 SERIES CARD EDGE CONNECTOR CONTACT CODE 555,556,558,559,560 DIMENSIONS

YOUR CONNECTION TO QUALITY & SERVICE

**EDAC INC** TORONTO, ONTARIO CANADA

THESE DRAWINGS AND SPECIFICATIONS ARE THE PROPERTY OF EDAC INC.,AND SHALL NOT BE REPRODUCED, OR COPIED OR USED AS THE BASIS FOR THE MANUFACTURE OR SALE OF APPARATUS WITHOUT WRITTEN PERMISSION.