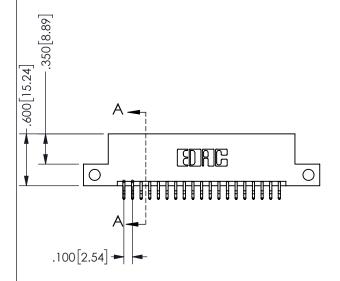

## <u>Contact Dimensions:</u> 556-Extender Board Bend (Code 520 Contacts) See Sheet 2 for Contact Code 555, 556, 558, 559, 560 **Dimensions**

.160 4.06 .330[8.38] POINT OF CARD SLOT CONTACT

## **SECTION A-A**

345/395 SERIES CARD EDGE CONNECTOR PART NUMBER: 345-038-556-212

**EDAC INC** TORONTO, ONTARIO CANADA

THESE DRAWINGS AND SPECIFICATIONS ARE THE PROPERTY OF EDAC INC.,AND SHALL NOT BE REPRODUCED, OR COPIED OR USED AS THE BASIS FOR THE MANUFACTURE OR SALE OF APPARATUS WITHOUT WRITTEN PERMISSION.