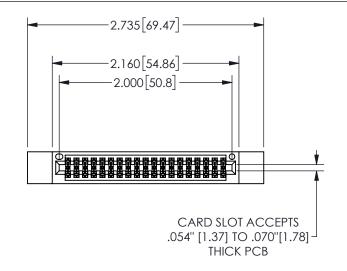

## **SECTION A-A**

345/395 SERIES CARD EDGE CONNECTOR PART NUMBER: 345-038-556-212

**EDAC INC** TORONTO, ONTARIO CANADA

THESE DRAWINGS AND SPECIFICATIONS ARE THE PROPERTY OF EDAC INC.,AND SHALL NOT BE REPRODUCED, OR COPIED OR USED AS THE BASIS FOR THE MANUFACTURE OR SALE OF APPARATUS WITHOUT WRITTEN PERMISSION.

| ACAD REFERENCE NO.  | 345-ENG-MASTER   |  |
|---------------------|------------------|--|
| DRAWN: R.STA.MONICA | DATE:MAY.16/2017 |  |
| CHECKED:            | DATE:            |  |
| SCALE: NTS          | SHEET 1 OF 2     |  |
| DRAWING NUMBER      | ISSUE            |  |
| 345-ENG-MASTER      | 1                |  |