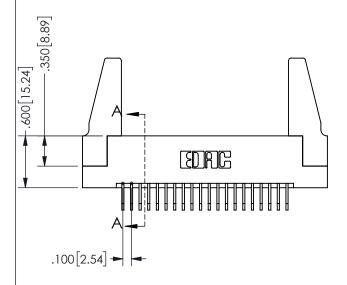

THIS IS A C.A.D. GENERATED DRAWING -2.835[72.01] DO NOT MAKE MANUAL REVISIONS TO MASTER. 2.575[65.41] "D' 2.260 57.4 2.100 53.34

ISSUE NUMBER ORIGINAL

-2x Ø.156[3.96]

CARD SLOT ACCEPTS .054" [1.37] TO .070"[1.78] <sup>\(\)</sup> THICK PCB

## 345/395 SERIES CARD EDGE CONNECTOR

PART NUMBER: 345-040-558-288

YOUR CONNECTION TO QUALITY & SERVICE

**EDAC INC** TORONTO, ONTARIO CANADA

THESE DRAWINGS AND SPECIFICATIONS ARE THE PROPERTY OF EDAC INC.,AND SHALL NOT BE REPRODUCED, OR COPIED OR USED AS THE BASIS FOR THE MANUFACTURE OR SALE OF APPARATUS WITHOUT WRITTEN PERMISSION.

|          | 0=00                |                 |  |  |
|----------|---------------------|-----------------|--|--|
|          | ACAD REFERENCE NO.  | 345-ENG-MASTER  |  |  |
|          | DRAWN: R.STA.MONICA | DATEMAY.16/2017 |  |  |
| CHECKED: |                     | DATE:           |  |  |
|          | SCALE: NTS          | SHEET 1 OF 2    |  |  |
|          | DRAWING NUMBER      | ISSUE           |  |  |
|          | 345-ENG-MASTER      | 1               |  |  |
|          |                     | 1 1             |  |  |