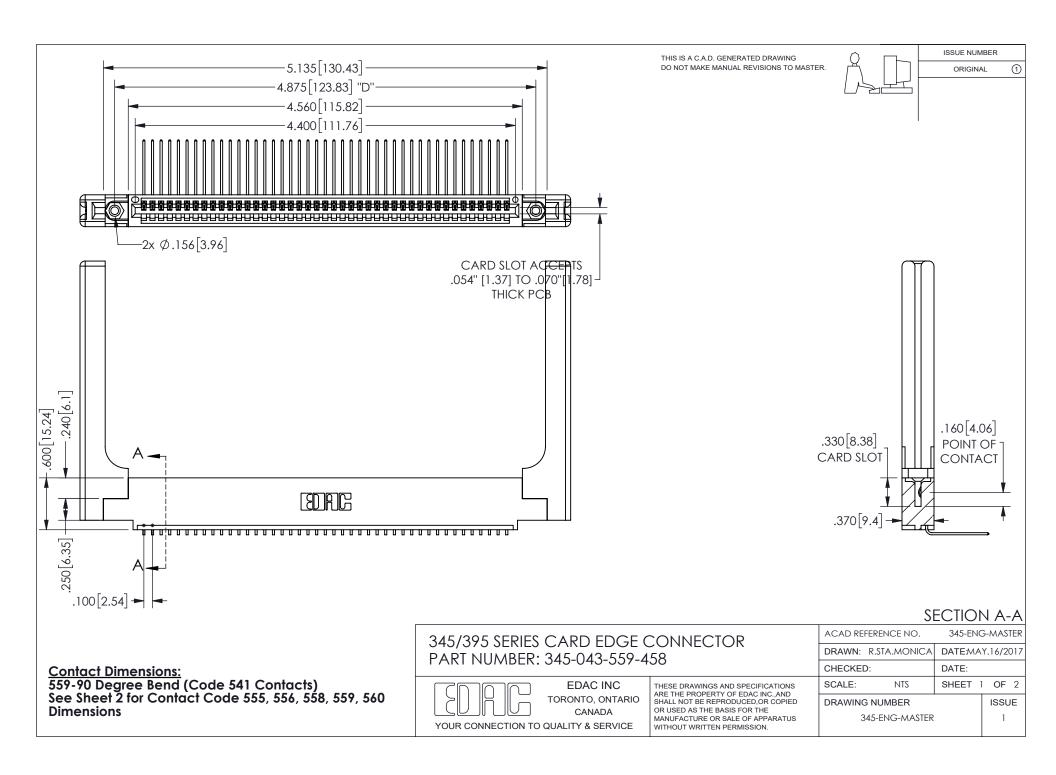

ISSUE NUMBER ORIGINAL

1









**Contact Code 558** 

Contact Code 559

Contact Code 560

INSULATOR MATERIAL: THERMOPLASTIC POLYESTER, UL 94V-0 DAP MATERIAL AVAILABLE UPON REQUEST

CONTACT MATERIAL; COPPER ALLOY

CONTACT PLATING: GOLD ON THE MATING AREA, TIN PLATING ON THE CONTACT TAILS, NICKEL UNDERPLATE

## 345/395 SERIES CARD EDGE CONNECTOR CONTACT CODE 555,556,558,559,560 DIMENSIONS

YOUR CONNECTION TO QUALITY & SERVICE

**EDAC INC** TORONTO, ONTARIO CANADA

THESE DRAWINGS AND SPECIFICATIONS ARE THE PROPERTY OF EDAC INC.,AND SHALL NOT BE REPRODUCED, OR COPIED OR USED AS THE BASIS FOR THE MANUFACTURE OR SALE OF APPARATUS WITHOUT WRITTEN PERMISSION.

| ACAD REFERENCE NO.  | 345-ENG-MASTER   |
|---------------------|------------------|
| DRAWN: R.STA.MONICA | DATE:MAY.16/2017 |
| C