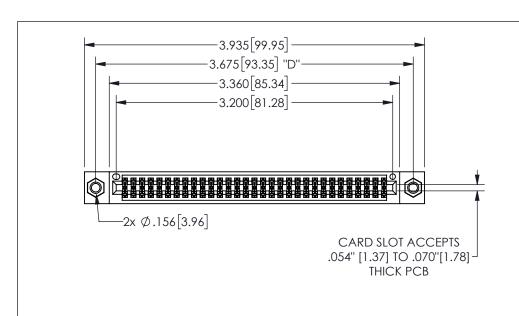

THIS IS A C.A.D. GENERATED DRAWING DO NOT MAKE MANUAL REVISIONS TO MASTER.

ISSUE NUMBER

ORIGINAL

1

.160 4.06 .330[8.38] POINT OF CARD SLOT CONTACT

.240[6.1] .600[15.24] .250[6.35] .100[2.54]

<u>Contact Dimensions:</u>
556-Extender Board Bend (Code 520 Contacts)
See Sheet 2 for Contact Code 555, 556, 558, 559, 560 **Dimensions** 

| 345/395 SERIES CARD EDGE CONNECTOR |  |
|------------------------------------|--|
| PART NUMBER: 345-062-556-507       |  |

YOUR CONNECTION TO QUALITY & SERVICE

**EDAC INC** TORONTO, ONTARIO CANADA

THESE DRAWINGS AND SPECIFICATIONS ARE THE PROPERTY OF EDAC INC.,AND SHALL NOT BE REPRODUCED, OR COPIED OR USED AS THE BASIS FOR THE MANUFACTURE OR SALE OF APPARATUS WITHOUT WRITTEN PERMISSION.