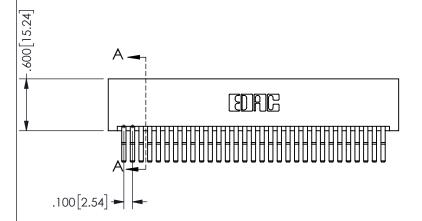

THIS IS A C.A.D. GENERATED DRAWING DO NOT MAKE MANUAL REVISIONS TO MASTER.

ISSUE NUMBER

ORIGINAL

1

.160 4.06 .330[8.38] POINT OF CARD SLOT CONTACT .370 9.4

<u>Contact Dimensions:</u>
560-Extender Board Bend (Code 523 Contacts)
See Sheet 2 for Contact Code 555, 556, 558, 559, 560 **Dimensions** 

SECTION A-A

ISSUE NUMBER ORIGINAL

1

**Contact Code 558** 

Contact Code 559

**Contact Code 560** 

INSULATOR MATERIAL: THERMOPLASTIC POLYESTER, UL 94V-0 DAP MATERIAL AVAILABLE UPON REQUEST

CONTACT MATERIAL; COPPER ALLOY

CONTACT PLATING: GOLD ON THE MATING AREA, TIN PLATING ON THE CONTACT TAILS, NICKEL UNDERPLATE