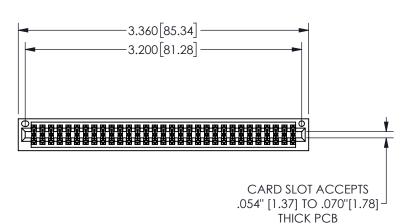

345/395 SERIES CARD EDGE CONNECTOR PART NUMBER: 345-062-560-201

YOUR CONNECTION TO QUALITY & SERVICE

**EDAC INC** TORONTO, ONTARIO CANADA

ARE THE PROPERTY OF EDAC INC.,AND SHALL NOT BE REPRODUCED, OR COPIED OR USED AS THE BASIS FOR THE MANUFACTURE OR SALE OF APPARATUS WITHOUT WRITTEN PERMISSION.

THESE DRAWINGS AND SPECIFICATIONS

| 01                  |     |                  | , , , , , |
|---------------------|-----|------------------|-----------|
| ACAD REFERENCE NO.  |     | 345-ENG-MASTER   |           |
| DRAWN: R.STA.MONICA |     | DATE:MAY.16/2017 |           |
| CHECKED:            |     | DATE:            |           |
| SCALE:              | NTS | SHEET            | OF 2      |
| DRAWING NUMBER      |     |                  | ISSUE     |
| 345-ENG-MASTER      |     |                  | 1         |