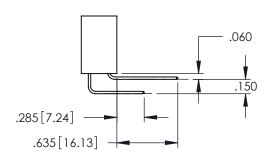

345/395 SERIES CARD EDGE CONNECTOR CONTACT CODE 555,556,558,559,560 DIMENSIONS

YOUR CONNECTION TO QUALITY & SERVICE

ACAD REFERENCE NO. 345-ENG-MASTER DATE:MAY.16/2017 DRAWN: R.STA.MONICA 1:1 SHEET 2 OF 2