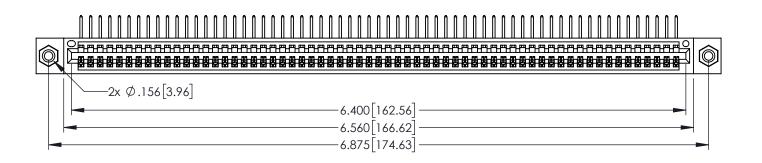

1

- INSULATOR MATERIAL: THERMOPLASTIC PBT BLACK, UL 94V-0
- CONTACT MATERIAL; COPPER TIN ALLOY CONTACT PLATING: GOLD ON THE MATING AREA, TIN PLATING ON THE CONTACT TAILS, NICKEL UNDERPLATE

| 345/395 SERIES CARD EDGE CONNECTOR |
|------------------------------------|
| PART NUMBER: 345-063-558-408       |

YOUR CONNECTION TO QUALITY & SERVICE

| ACAD REFERENCE NO. 345-ENG-MASTER |                  |  |
|-----------------------------------|------------------|--|
| DRAWN: R.STA.MONICA               | DATE:MAY.16/2017 |  |
| CHECKED:                          | DATE:            |  |
| SCALE: 1:1                        | SHEET 1 OF 2     |  |
| DRAWING NUMBER                    | ISSUE            |  |
|                                   | 1 . 1            |  |