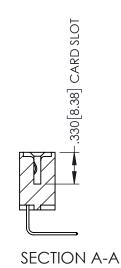

345-ENG-MASTER

**Contact Code 558** 

Contact Code 559

**Contact Code 560** 

INSULATOR MATERIAL: THERMOPLASTIC POLYESTER, UL 94V-0 DAP MATERIAL AVAILABLE UPON REQUEST

CONTACT MATERIAL; COPPER ALLOY CONTACT PLATING: GOLD ON THE MATING AREA, TIN PLATING ON THE CONTACT TAILS, NICKEL UNDERPLATE

345/395 SERIES CARD EDGE CONNECTOR CONTACT CODE 555,556,558,559,560 DIMENSIONS

YOUR CONNECTION TO QUALITY & SERVICE

ACAD REFERENCE NO. 345-ENG-MASTER DATE:MAY.16/2017 DRAWN: R.STA.MONICA 1:1 SHEET 2 OF 2