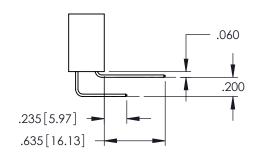

345-ENG-MASTER

**Contact Code 558** 

Contact Code 559

**Contact Code 560** 

INSULATOR MATERIAL: THERMOPLASTIC POLYESTER, UL 94V-0 DAP MATERIAL AVAILABLE UPON REQUEST

CONTACT MATERIAL; COPPER ALLOY CONTACT PLATING: GOLD ON THE MATING AREA, TIN PLATING ON THE CONTACT TAILS, NICKEL UNDERPLATE

345/395 SERIES CARD EDGE CONNECTOR CONTACT CODE 555,556,558,559,560 DIMENSIONS

YOUR CONNECTION TO QUALITY & SERVICE

ACAD REFERENCE NO. 345-ENG-MASTER DATE:MAY.16/2017 DRAWN: R.STA.MONICA 1:1 SHEET 2 OF 2