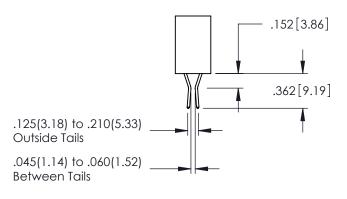

345/395 SERIES CARD EDGE CONNECTOR CONTACT CODE 555,556,558,559,560 DIMENSIONS

YOUR CONNECTION TO QUALITY & SERVICE

ACAD REFERENCE NO. 345-ENG-MASTER DATE:MAY.16/2017 DRAWN: R.STA.MONICA 1:1 SHEET 2 OF 2