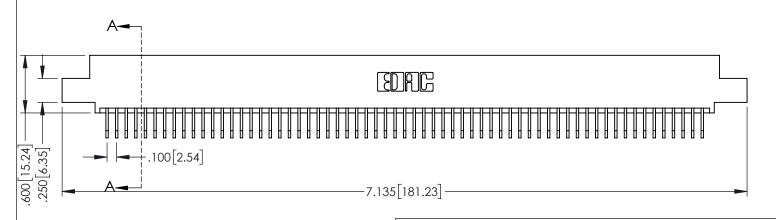

345-ENG-MASTER

**Contact Code 558** 

Contact Code 559

**Contact Code 560** 

INSULATOR MATERIAL: THERMOPLASTIC POLYESTER, UL 94V-0 DAP MATERIAL AVAILABLE UPON REQUEST

CONTACT MATERIAL; COPPER ALLOY CONTACT PLATING: GOLD ON THE MATING AREA, TIN PLATING ON THE CONTACT TAILS, NICKEL UNDERPLATE

345/395 SERIES CARD EDGE CONNECTOR CONTACT CODE 555,556,558,559,560 DIMENSIONS

YOUR CONNECTION TO QUALITY & SERVICE

ACAD REFERENCE NO. 345-ENG-MASTER DATE:MAY.16/2017 DRAWN: R.STA.MONICA 1:1 SHEET 2 OF 2