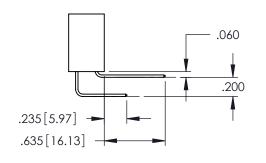

345-ENG-MASTER

**Contact Code 558** 

Contact Code 559

**Contact Code 560** 

INSULATOR MATERIAL: THERMOPLASTIC POLYESTER, UL 94V-0

DAP MATERIAL AVAILABLE UPON REQUEST

CONTACT MATERIAL; COPPER ALLOY CONTACT PLATING: GOLD ON THE MATING AREA, TIN PLATING ON THE CONTACT TAILS, NICKEL UNDERPLATE

345/395 SERIES CARD EDGE CONNECTOR CONTACT CODE 555,556,558,559,560 DIMENSIONS

YOUR CONNECTION TO QUALITY & SERVICE

345-ENG-MASTER DATE:MAY.16/2017 DRAWN: R.STA.MONICA 1:1 SHEET 2 OF 2

345-ENG-MASTER