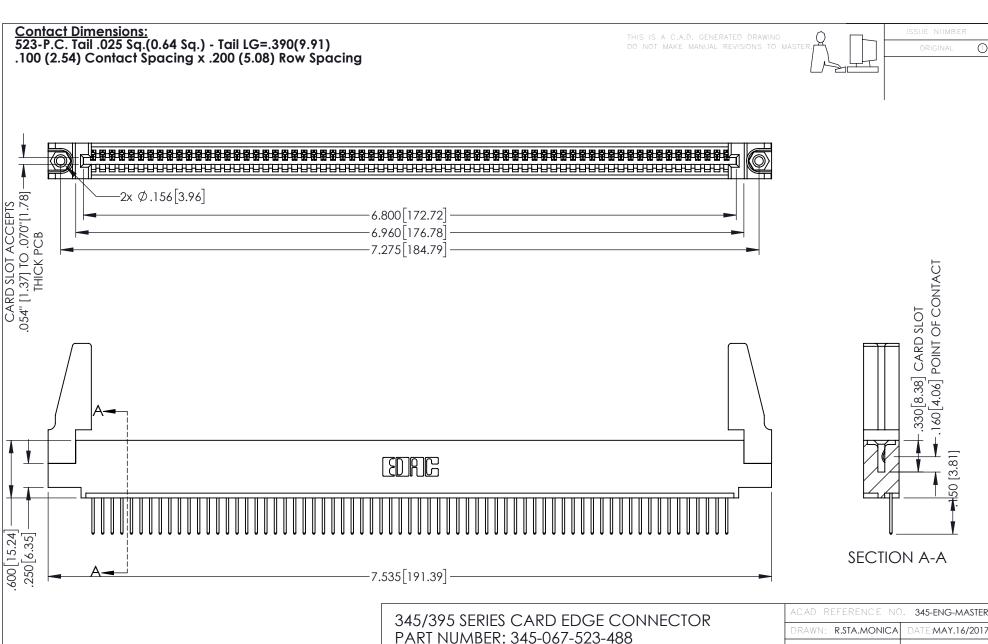

- INSULATOR MATERIAL: THERMOPLASTIC PBT BLACK, UL 94V-0
- CONTACT MATERIAL; COPPER TIN ALLOY CONTACT PLATING: GOLD ON THE MATING AREA, TIN PLATING ON THE CONTACT TAILS, NICKEL UNDERPLATE

| 345/395 SERIES CARD EDGE CONNECTOR |
|------------------------------------|
| PART NUMBER: 345-067-523-488       |

| ACAD REFERENCE NO. 345-ENG-MASTER |        |         |           |  |
|-----------------------------------|--------|---------|-----------|--|
| DRAWN: R.STA.MONICA DATE:MAY.16/2 |        |         | Y.16/2017 |  |
| CHECKED:                          |        | DATE:   |           |  |
| SCALE:                            | 1:1    | SHEET 1 | 1 OF 2    |  |
| DRAWING                           | NUMBER |         | ISSUE     |  |