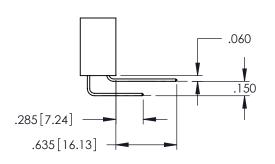

345-ENG-MASTER

**Contact Code 558** 

Contact Code 559

**Contact Code 560** 

INSULATOR MATERIAL: THERMOPLASTIC POLYESTER, UL 94V-0

DAP MATERIAL AVAILABLE UPON REQUEST

CONTACT MATERIAL; COPPER ALLOY CONTACT PLATING: GOLD ON THE MATING AREA, TIN PLATING ON THE CONTACT TAILS, NICKEL UNDERPLATE

345/395 SERIES CARD EDGE CONNECTOR CONTACT CODE 555,556,558,559,560 DIMENSIONS

YOUR CONNECTION TO QUALITY & SERVICE

345-ENG-MASTER DATE:MAY.16/2017 DRAWN: R.STA.MONICA 1:1 SHEET 2 OF 2

345-ENG-MASTER