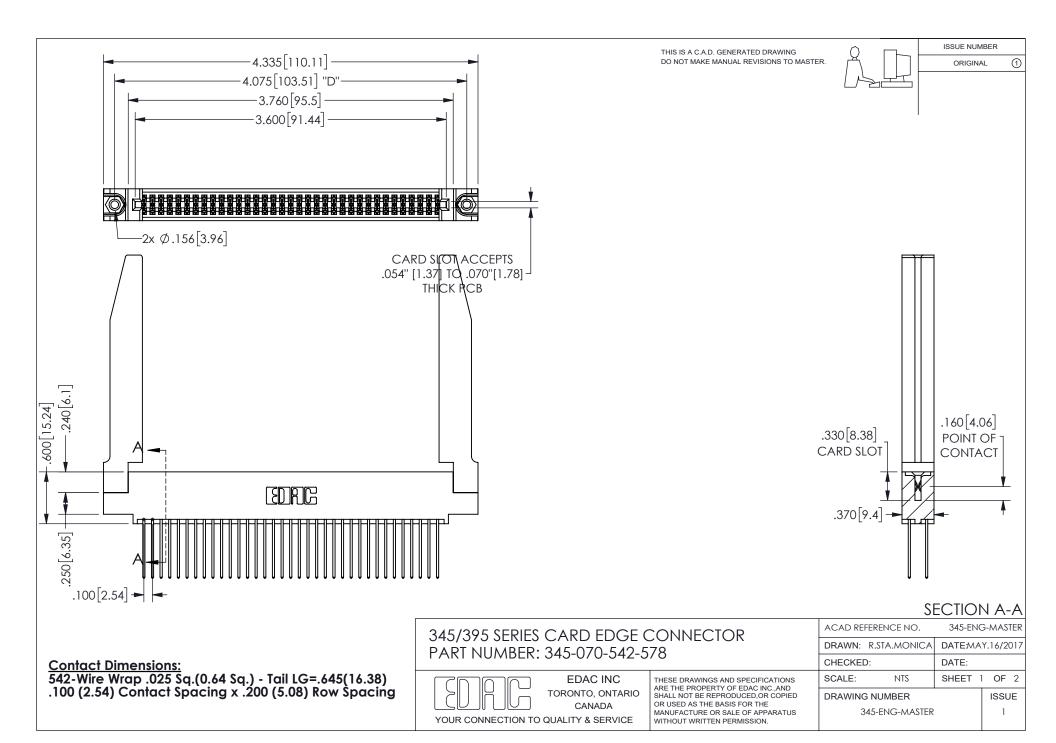

ISSUE NUMBER ORIGINAL

1









**Contact Code 558** 

Contact Code 559

Contact Code 560

INSULATOR MATERIAL: THERMOPLASTIC POLYESTER, UL 94V-0 DAP MATERIAL AVAILABLE UPON REQUEST

CONTACT MATERIAL; COPPER ALLOY

CONTACT PLATING: GOLD ON THE MATING AREA, TIN PLATING ON THE CONTACT TAILS, NICKEL UNDERPLATE

## 345/395 SERIES CARD EDGE CONNECTOR CONTACT CODE 555,556,558,559,560 DIMENSIONS

YOUR CONNECTION TO QUALITY & SERVICE

**EDAC INC** TORONTO, ONTARIO CANADA

THESE DRAWINGS AND SPECIFICATIONS ARE THE PROPERTY OF EDAC INC.,AND SHALL NOT BE REPRODUCED, OR COPIED OR USED AS THE BASIS FOR THE MANUFACTURE OR SALE OF APPARATUS WITHOUT WRITTEN PERMISSION.

| ACAD REFERENCE NO.  | 345-ENG-MASTER   |
|---------------------|------------------|
| DRAWN: R.STA.MONICA | DATE:MAY.16/2017 |
| C