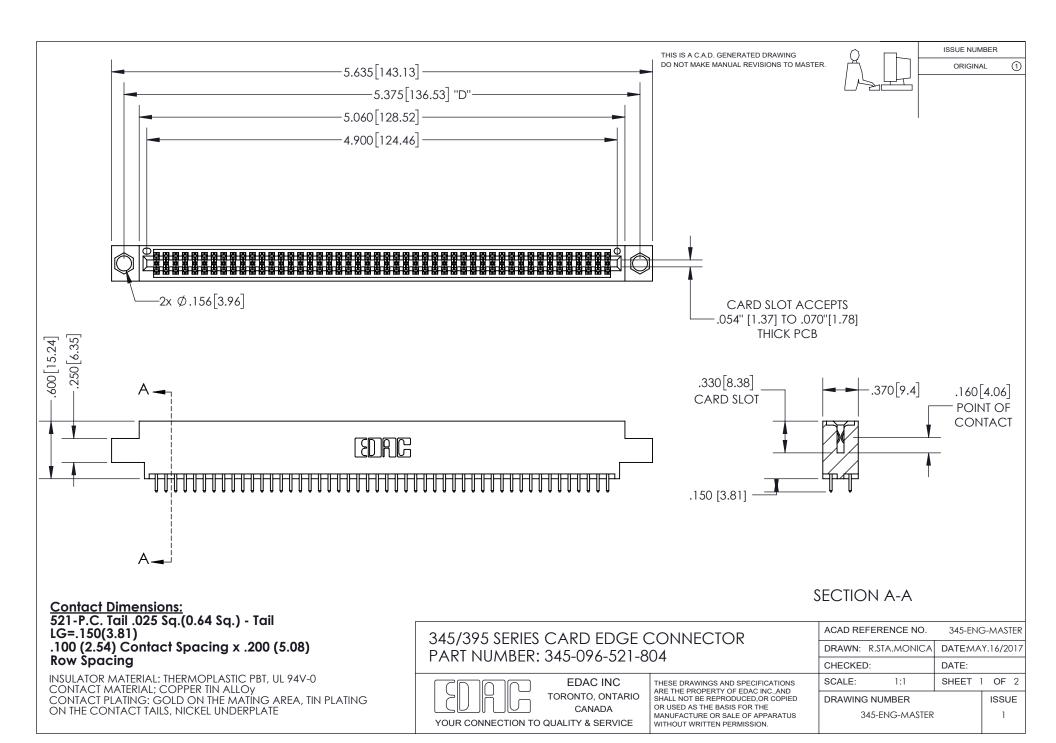

ISSUE NUMBER ORIGINAL

1

**Contact Code 558** 

## **Contact Code 559**

Contact Code 560

- INSULATOR MATERIAL: THERMOPLASTIC POLYESTER, UL 94V-0
- DAP MATERIAL AVAILABLE UPON REQUEST
- CONTACT MATERIAL; COPPER ALLOY

CONTACT PLATING: GOLD ON THE MATING AREA, TIN PLATING ON THE CONTACT TAILS, NICKEL UNDERPLATE

\*FOR ALL OTHER SPECIFICATIONS REFER TO SHEET 3\*

## 345/395 SERIES CARD EDGE CONNECTOR CONTACT CODE 555,556,558,559,560 DIMENSIONS

**EDAC INC** TORONTO, ONTARIO CANADA

THESE DRAWINGS AND SPECIFICATIONS ARE THE PROPERTY OF EDAC INC.,AND SHALL NOT BE REPRODUCED, OR COPIED OR USED AS THE BASIS FOR THE MANUFACTURE OR SALE OF APPARATUS WITHOUT WRITTEN PERMISSION.