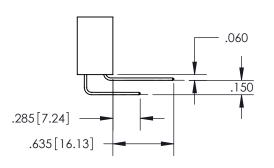

ISSUE NUMBER ORIGINAL

1

**Contact Code 558** 

## **Contact Code 559**

Contact Code 560

- INSULATOR MATERIAL: THERMOPLASTIC POLYESTER, UL 94V-0
- DAP MATERIAL AVAILABLE UPON REQUEST
- CONTACT MATERIAL; COPPER ALLOY

CONTACT PLATING: GOLD ON THE MATING AREA, TIN PLATING ON THE CONTACT TAILS, NICKEL UNDERPLATE

\*FOR ALL OTHER SPECIFICATIONS REFER TO SHEET 3\*

## 345/395 SERIES CARD EDGE CONNECTOR CONTACT CODE 555,556,558,559,560 DIMENSIONS

**EDAC INC** TORONTO, ONTARIO CANADA

THESE DRAWINGS AND SPECIFICATIONS ARE THE PROPERTY OF EDAC INC.,AND SHALL NOT BE REPRODUCED, OR COPIED OR USED AS THE BASIS FOR THE MANUFACTURE OR SALE OF APPARATUS WITHOUT WRITTEN PERMISSION.