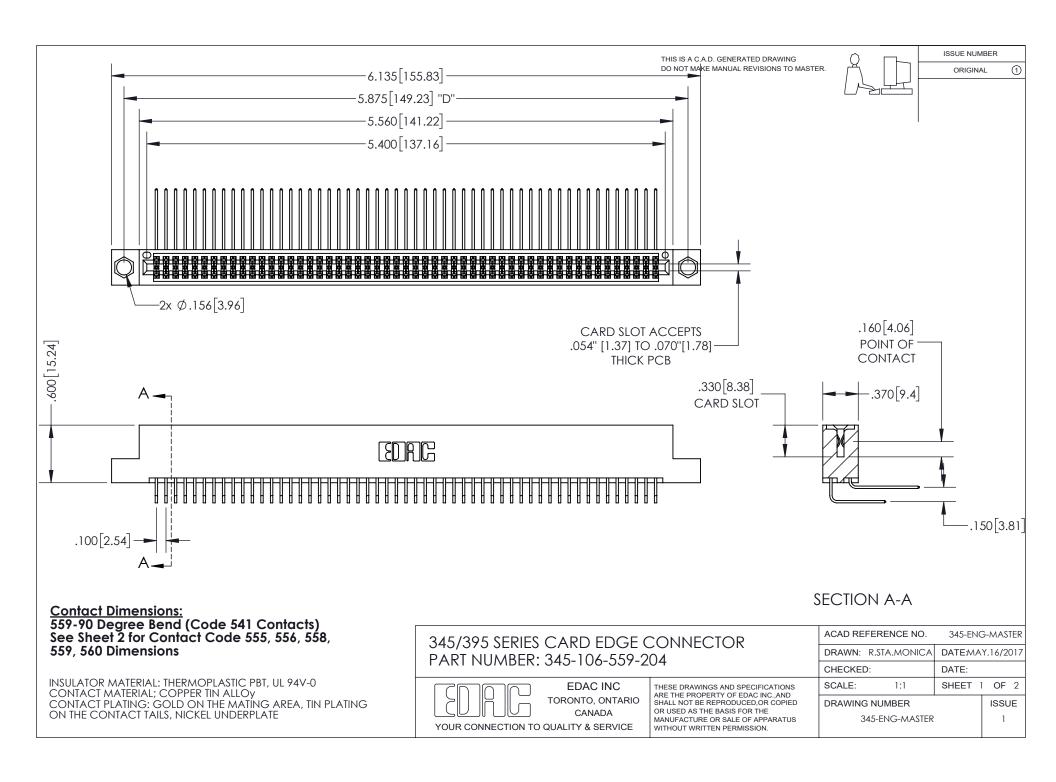

ISSUE NUMBER ORIGINAL

1

**Contact Code 558** 

**Contact Code 559** 

Contact Code 560

- INSULATOR MATERIAL: THERMOPLASTIC POLYESTER, UL 94V-0
- DAP MATERIAL AVAILABLE UPON REQUEST
- CONTACT MATERIAL; COPPER ALLOY

CONTACT PLATING: GOLD ON THE MATING AREA, TIN PLATING ON THE CONTACT TAILS, NICKEL UNDERPLATE

\*FOR ALL OTHER SPECIFICATIONS REFER TO SHEET 3\*

## 345/395 SERIES CARD EDGE CONNECTOR CONTACT CODE 555,556,558,559,560 DIMENSIONS

YOUR CONNECTION TO QUALITY & SERVICE

**EDAC INC** TORONTO, ONTARIO CANADA

THESE DRAWINGS AND SPECIFICATIONS ARE THE PROPERTY OF EDAC INC.,AND SHALL NOT BE REPRODUCED, OR COPIED OR USED AS THE BASIS FOR THE MANUFACTURE OR SALE OF APPARATUS WITHOUT WRITTEN PERMISSION.